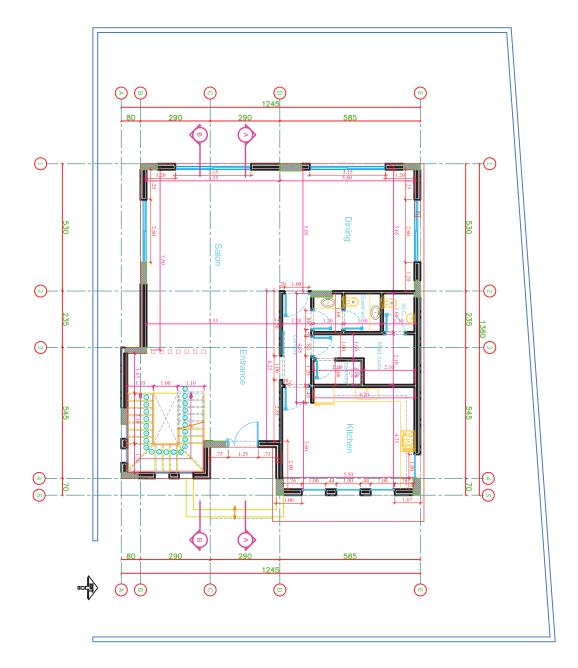

# VILLA SOTERIA (15)

Ground floor 171m2
Salon
Dining
Kitchen
Maid wc
Guest wc
Laundry room

First floor 165m2 2 master bedroom 1 living rooom 1 bathroom

Attic floor 124 master bedroom Closet room 2 terrace