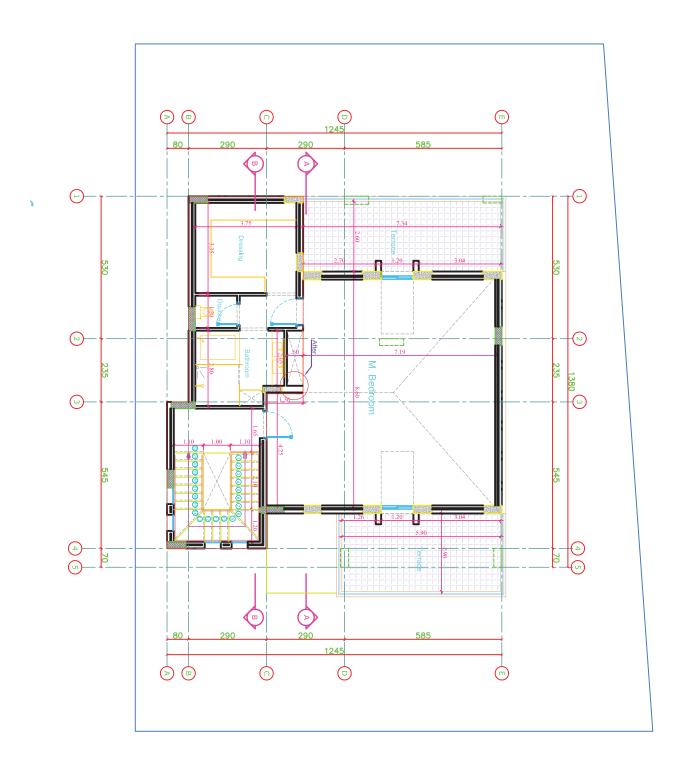

# VILLA SOTERIA (15)

Ground floor 171m2
Salon
Dining
Kitchen
Maid wc
Guest wc
Laundry room

First floor 165m2 2 master bedroom 1 living rooom 1 bathroom

Attic floor 124 master bedroom Closet room 2 terrace

### INTERIOR POTENTIAL

| VILLA NO.                | Land area/m² | Garden area/m² | Floor        | M <sup>2</sup> |
|--------------------------|--------------|----------------|--------------|----------------|
|                          |              |                | Ground Floor | 171            |
| VILLA<br>SOTERIA<br>(15) |              |                | First Floor  | 165            |
|                          |              |                | Attic Floor  | 124            |
|                          | 461          | 290            | Total        | 460            |