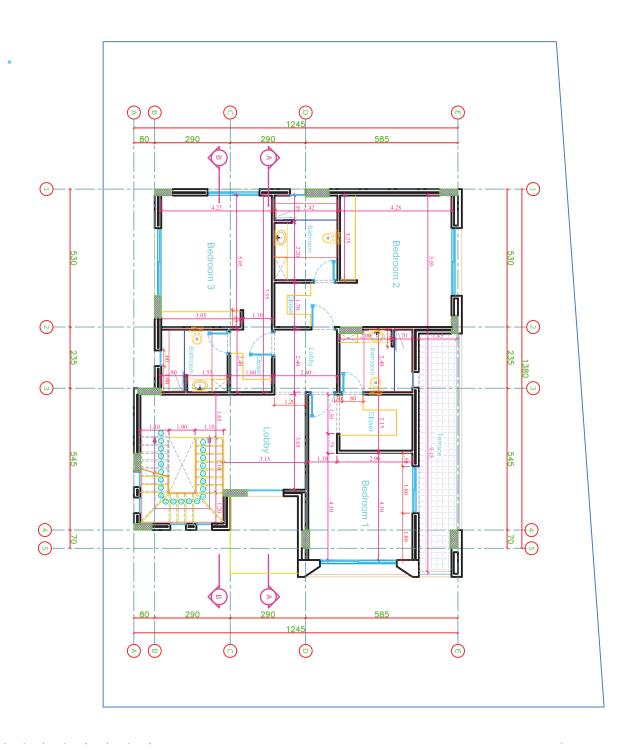

# VILLA SOTERIA (15)

Ground floor 171m2
Salon
Dining
Kitchen
Maid wc
Guest wc
Laundry room

First floor 165m2 2 master bedroom 1 living rooom 1 bathroom

Attic floor 124 master bedroom Closet room 2 terrace

### INTERIOR POTENTIAL

| VILLA NO.                | Land area/m² | Garden area/m² | Floor        | M <sup>2</sup> |
|--------------------------|--------------|----------------|--------------|----------------|
|                          |              |                | Ground Floor | 171            |
| VILLA<br>SOTERIA<br>(15) |              |                | First Floor  | 165            |
|                          |              |                | Attic Floor  | 124            |
|                          | 461          | 290            | Total        | 460            |