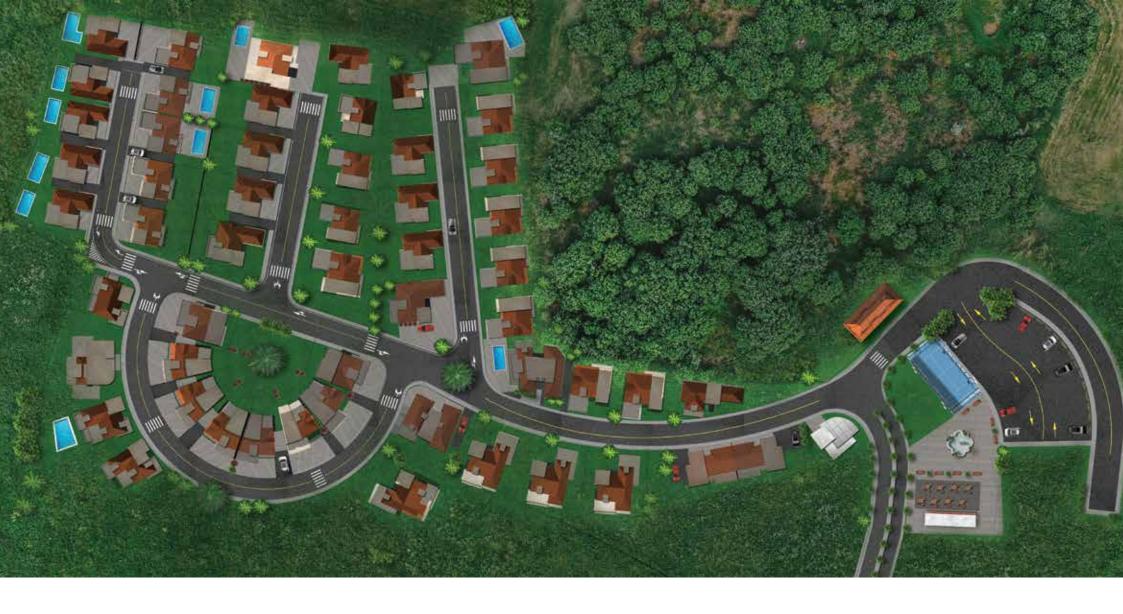

#### General feature of the project

- A Resort-Style project
- A toned-to-perfection fitness Gym
- A restaurant and cafe
- Beautifully Landscaped Environment
- Lush Green Manicured Gardens
- Wide paved walkways with trees
- Water Bodies and Green Parks
- Drive-in Parking Spaces
- A 7/24 security guard agency
- A 7/24 Electricity System
- A 7/24 filtered water supply