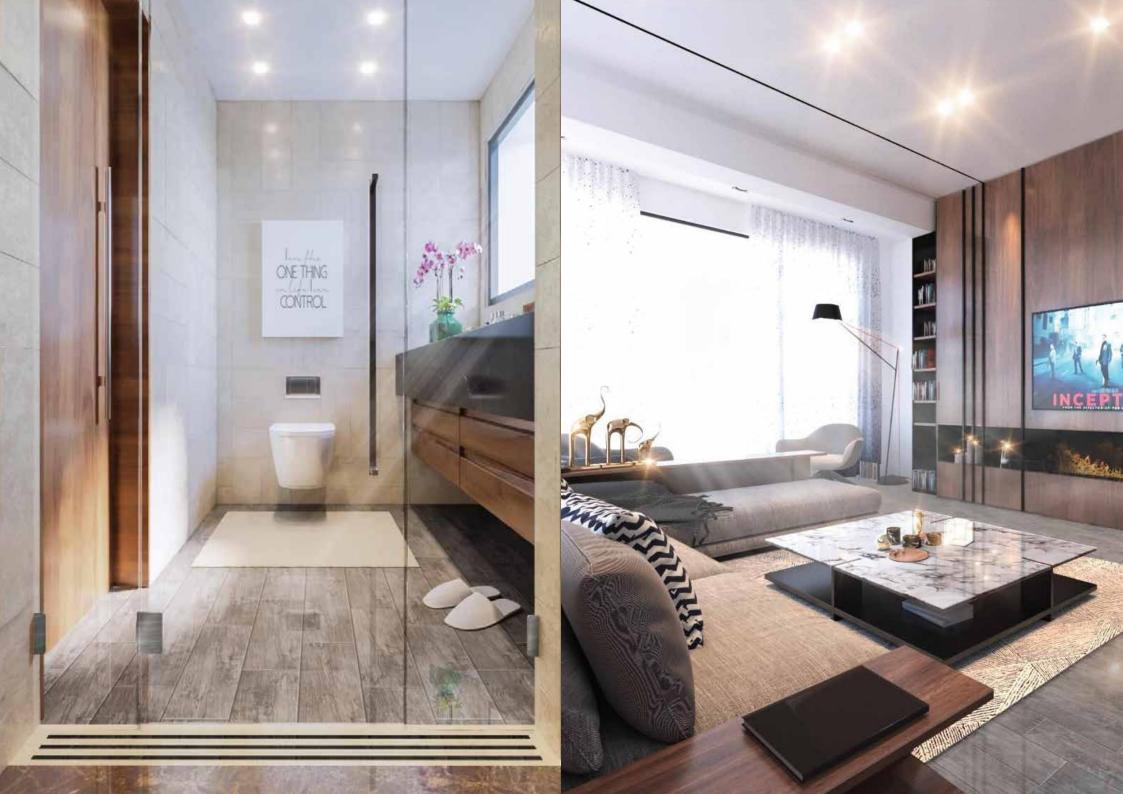

#### **Technical villas specifications**

- Exterior Natural Stone cladding on exposed facades as indicated by the Architect
- Interior and exterior walls Non-structural smooth finished concrete walls or masonry walls
- External walls : Double masonry walls to provide best thermal protection
- Polypropylene for embedded & exposed pipes inside the units
   Drainage and Sewage: UPVC piped or equivalent
- High-quality sanitary fixtures: PAINI ITALIAN Made (7 years Warranty)
- High-quality sanitary wares: AL-Forsan (10 years Warranty European Specifications)
- For basement walls and roof to be protected by waterproofing membranes
- Heating / AC (Optional): Decorative A/C split units
- Heating: Gaz boiler, Aluminum radiators in reception, living, and bedrooms.
- Aluminum towel dryer in master bedrooms
- Aluminum Sidem 2000 original, Double glazing clear
- Wall Finishes: Smooth paint
   (3 coats of putty & 3 coats of paint: tinol equivalent)
- Kitchens: Resin countertops with splash backs or equivalent High and low cabinets: MDF high-gloss cabinets

- Flooring
- 1-Reception area: First choice Italian or Spanish ceramic with marble texture or equivalent
  2-Bathrooms and Kitchen: First choice high-quality
  European ceramics or porcelain or equivalent
  3-Bedrooms: First choice Italian or Spanish
  ceramic with wood texture or equivalent
- Private Indoor Jacuzzi (Optional):
   Jacuzzi lounge glass volume
- Wood Works: