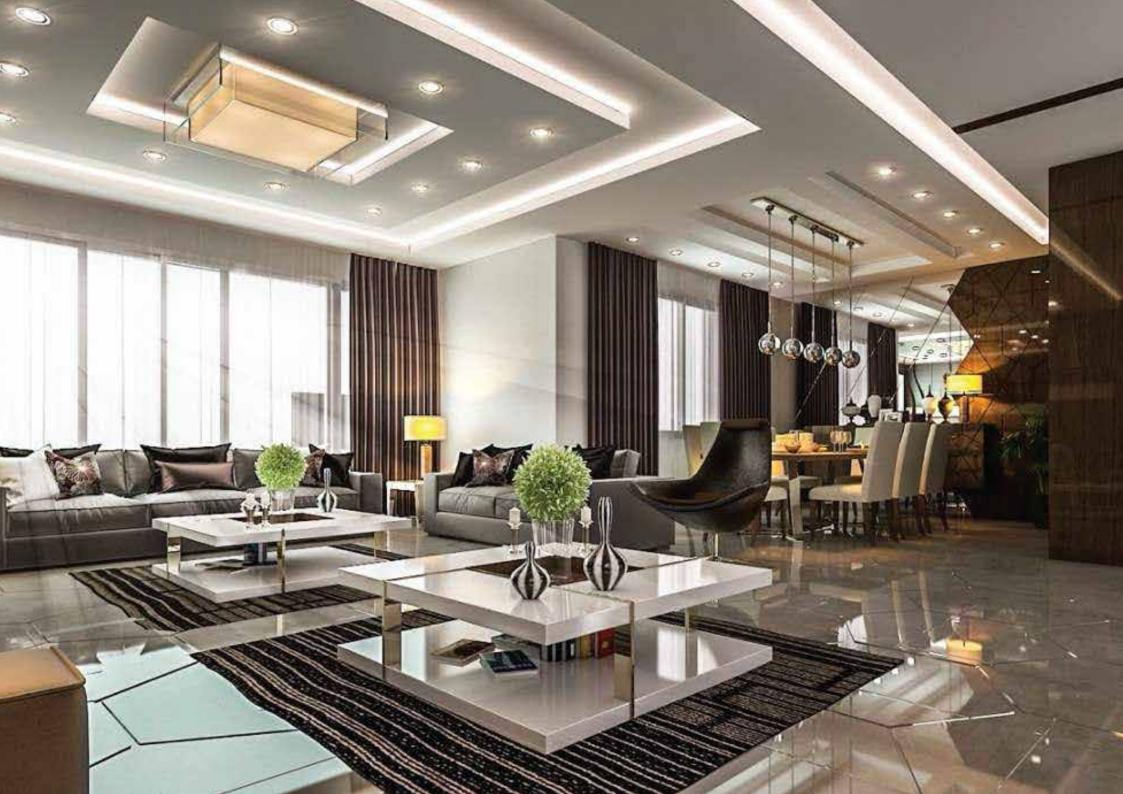

#### General feature of the project

- A Resort-Style project
- A toned-to-perfection fitness Gym
- A restaurant and cafe
- Beautifully Landscaped Environment
- Lush Green Manicured Gardens
- Wide paved walkways with trees
- Water Bodies and Green Parks
- Drive-in Parking Spaces
- A 7/24 security guard agency
- A 7/24 Electricity System
- A 7/24 filtered water supply

#### **Technical villas specifications**

- Exterior Natural Stone cladding on exposed facades as indicated by the Architect
- Interior and exterior walls Non-structural smooth finished concrete walls or masonry walls
- External walls : Double masonry walls to provide best thermal protection
- Polypropylene for embedded & exposed pipes inside the units
   Drainage and Sewage: UPVC piped or equivalent
- High-quality sanitary fixtures: PAINI ITALIAN Made (7 years Warranty)
- High-quality sanitary wares: AL-Forsan (10 years Warranty European Specifications)
- For basement walls and roof to be protected by waterproofing membranes
- Heating / AC (Optional): Decorative A/C split units
- Heating: Gaz boiler, Aluminum radiators in reception, living, and bedrooms.
- Aluminum towel dryer in master bedrooms
- Aluminum Sidem 2000 original, Double glazing clear
- Wall Finishes: Smooth paint
   (3 coats of putty & 3 coats of paint: tinol equivalent)
- Kitchens: Resin countertops with splash backs or equivalent High and low cabinets: MDF high-gloss cabinets