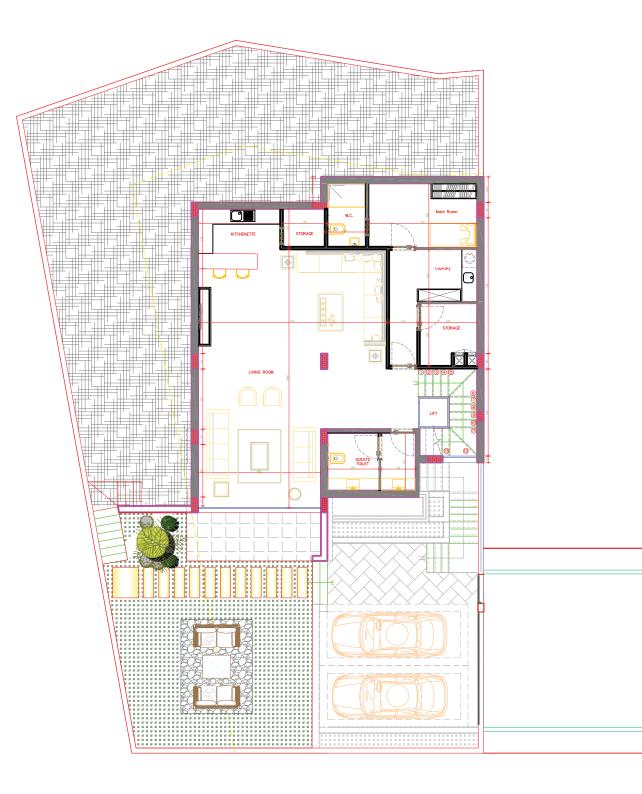

tyle they have always dreamt of without leaving their nest, right here at the pearl of the Lebanese coast. We no longer have to Escape away from home, rather, escape be comes home.

Escape is a village, based on a utopic vision, where everything we are missing I Lebanon is present behind its fences; from 24/7 electricity, water & security services, to serenity, calmness, an ecofriendly environment





#### **HOW TO GO THERE**



# AMENETIES















#### VILLA ALERION

Inspired by the legendary Alerion, a bird that soars above all, this villa embodies exclusivity and prestige. Elevated above the rest, Villa Alerion offers unmatched privacy and breathtaking sea views. A true sanctuary for those who seek serenity and distinction.



# VILLA ALERION (26)





### BASEMENT FLOOR 151m2



## GROUND FLOOR 142m2



## FIRST FLOOR 142m2



### ATTIC FLOOR 107m2



| VILLA NO.                | Land area/m² | Garden area/m² | Floor          | $M^2$ |
|--------------------------|--------------|----------------|----------------|-------|
|                          |              |                | Basement Floor | 151   |
|                          |              |                | Ground Floor   | 142   |
|                          |              |                | First Floor    | 142   |
| VILLA<br>ALERION<br>(26) |              |                | Attic Floor    | 107   |
|                          | 423          | 281            | Total          | 542   |

#### **SPECIFICATION**

#### General feature of the project

- A Resort-Style project
- A toned-to-perfection fitness Gym