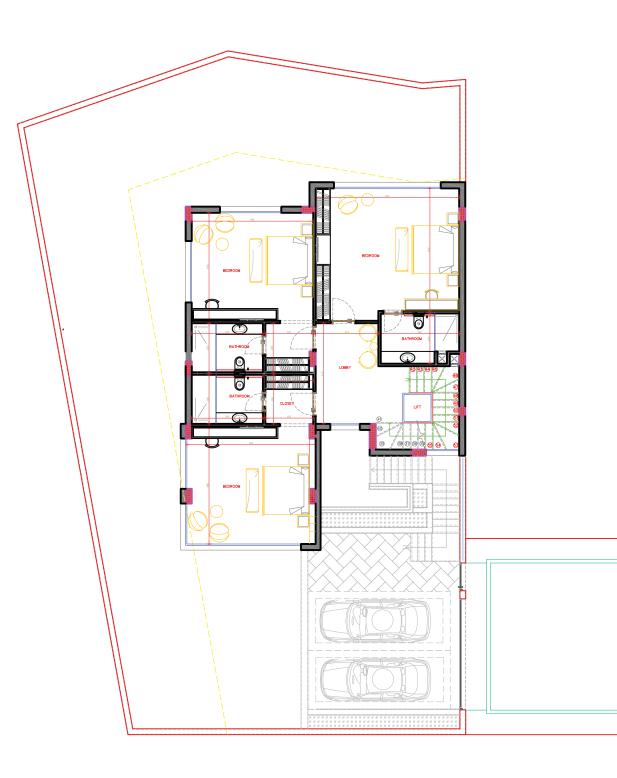

heir nest, right here at the pearl of the Lebanese coast. We no longer have to Escape away from home, rather, escape be comes home.

Escape is a village, based on a utopic vision, where everything we are missing I Lebanon is present behind its fences; from 24/7 electricity, water & security services, to serenity, calmness, an ecofriendly environment





#### **HOW TO GO THERE**



# AMENETIES















#### VILLA ALERION

Inspired by the legendary Alerion, a bird that soars above all, this villa embodies exclusivity and prestige. Elevated above the rest, Villa Alerion offers unmatched privacy and breathtaking sea views. A true sanctuary for those who seek serenity and distinction.



# VILLA ALERION (26)





### BASEMENT FLOOR 151m2



## GROUND FLOOR 142m2



## FIRST FLOOR 142m2



### ATTIC FLOOR 107m2



| VILLA NO.                | Land area/m² | Garden area/m² | Floor          | $M^2$ |
|--------------------------|--------------|----------------|----------------|-------|
|                          |              |                | Basement Floor | 151   |
|                          |              |                | Ground Floor   | 142   |
|                          |              |                | First Floor    | 142   |
| VILLA<br>ALERION<br>(26) |              |                | Attic Floor    | 107   |
|                          | 423          | 281            | Total          | 542   |

#### **SPECIFICATION**

#### General feature of the project

- A Resort-Style project
- A toned-to-perfection fitness Gym
- A restaurant and cafe
- Beautifully Landscaped