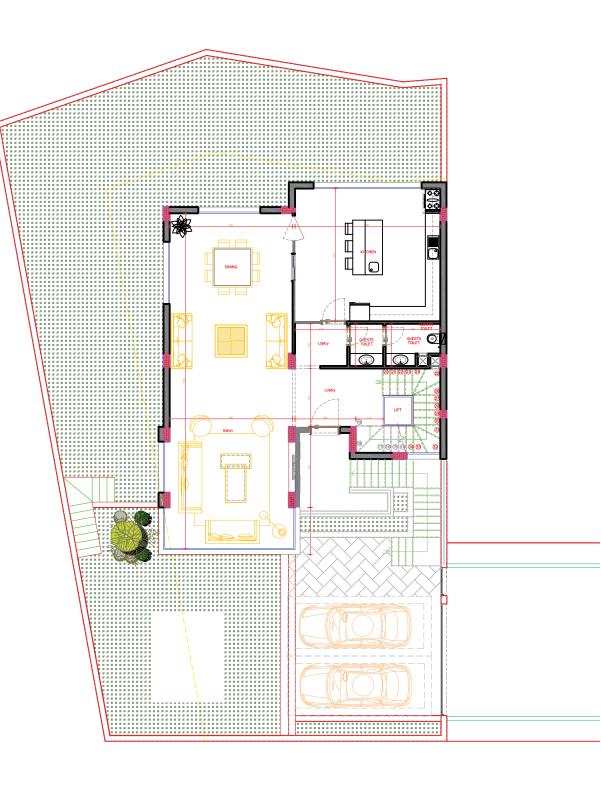

amt of without leaving their nest, right here at the pearl of the Lebanese coast. We no longer have to Escape away from home, rather, escape be comes home.

Escape is a village, based on a utopic vision, where everything we are missing I Lebanon is present behind its fences; from 24/7 electricity, water & security services, to serenity, calmness, an ecofriendly environment





#### **HOW TO GO THERE**



# AMENETIES















#### VILLA ALERION

Inspired by the legendary Alerion, a bird that soars above all, this villa embodies exclusivity and prestige. Elevated above the rest, Villa Alerion offers unmatched privacy and breathtaking sea views. A true sanctuary for those who seek serenity and distinction.



# VILLA ALERION (26)





### BASEMENT FLOOR 151m2



## GROUND FLOOR 142m2



## FIRST FLOOR 142m2



### ATTIC FLOOR 107m2



| VILLA NO.                | Land area/m² | Garden area/m² | Floor          | $M^2$ |
|--------------------------|--------------|----------------|----------------|-------|
|                          |              |                | Basement Floor | 151   |
|                          |              |                | Ground Floor   | 142   |
|                          |              |                | First Floor    | 142   |
| VILLA<br>ALERION<br>(26) |              |                | Attic Floor    | 107   |
|                          | 423          | 281            | Total          | 542   |

#### **SPECIFICATION**

#### General feature of the project

- A Resort-Style project
- A toned-to-perfection fitness Gym
- A restaurant and cafe