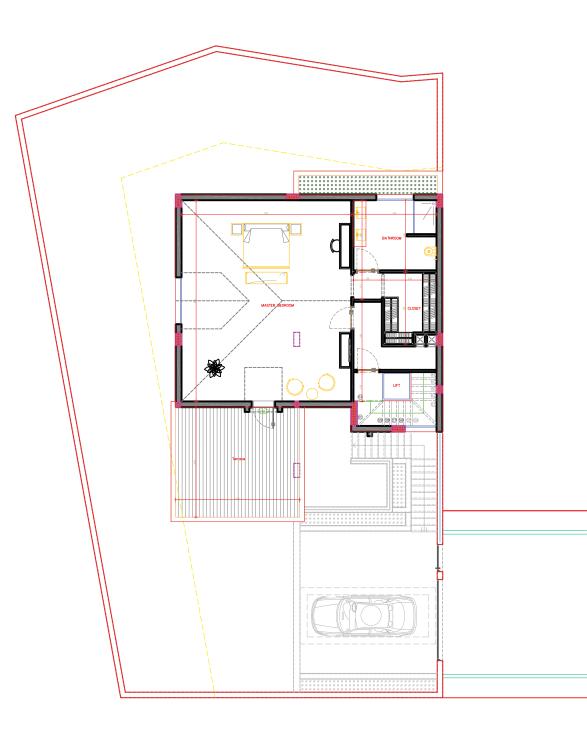

### ATTIC FLOOR 107m2

| VILLA NO.                | Land area/m² | Garden area/m² | Floor          | $M^2$ |
|--------------------------|--------------|----------------|----------------|-------|
|                          |              |                | Basement Floor | 151   |
|                          |              |                | Ground Floor   | 142   |
|                          |              |                | First Floor    | 142   |
| VILLA<br>ALERION<br>(26) |              |                | Attic Floor    | 107   |
|                          | 423          | 281            | Total          | 542   |