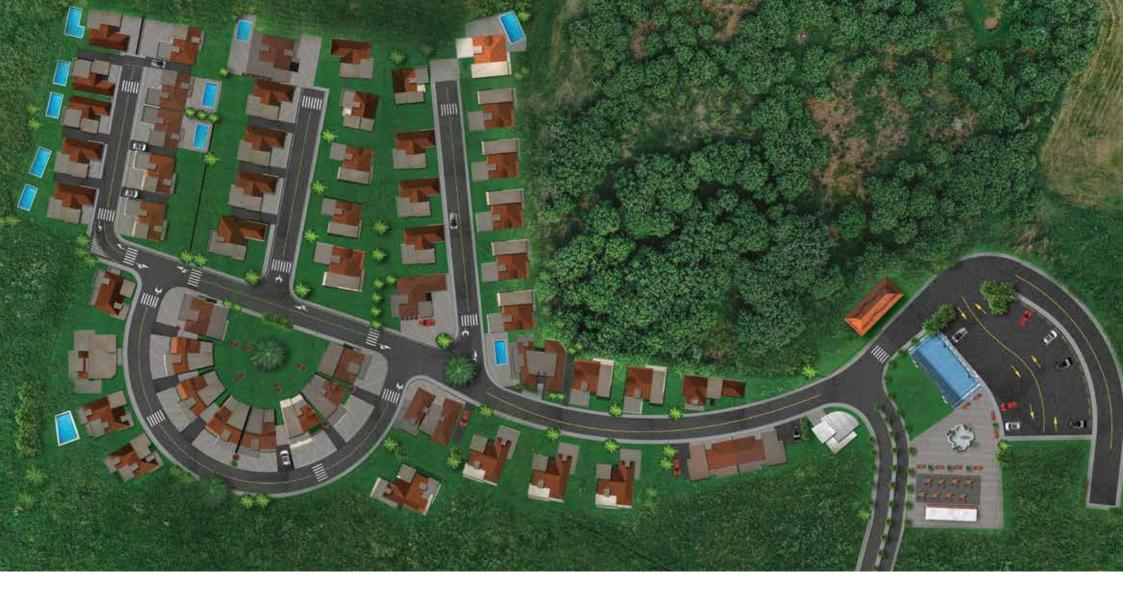

#### General feature of the project

- A Resort-Style project
- A toned-to-perfection fitness Gym
- A restaurant and cafe
- Beautifully Landscaped Environment
- Lush Green Manicured Gardens
- Wide paved walkways with trees
- Water Bodies and Green Parks
- Drive-in Parking Spaces
- A 7/24 security guard agency
- A 7/24 Electricity System
- A 7/24 filtered water supply