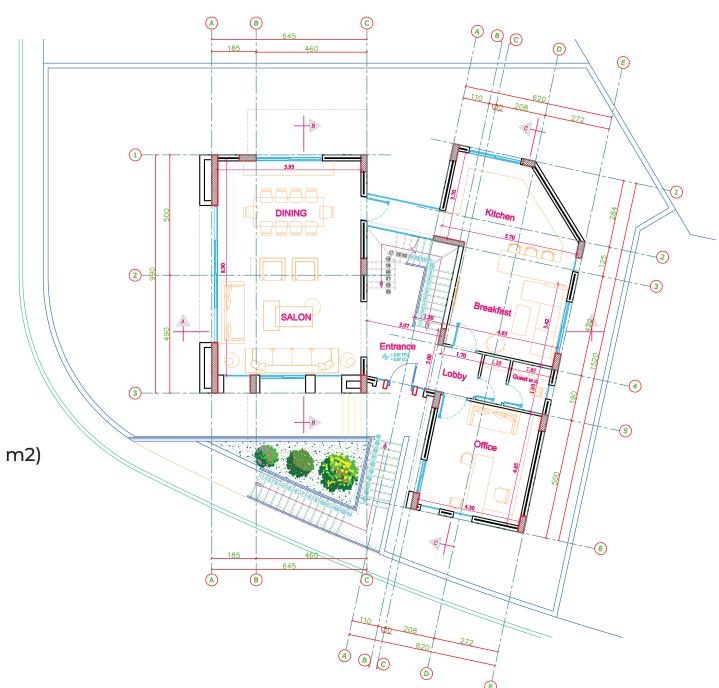

## VILLA AQUILA 32

**Basement Floor Plan** (162 m2)

Car park
Mechanical Room
Lobby
Sitting Area
Kitchenette
Wc
Storage
Laundry
Maid Room

Maid Wc

**Ground Floor Plan** (189 m2)

Entrance

Office

Lobby

Breakfast

Kitchenette

Guest Wc

Salon

Dining