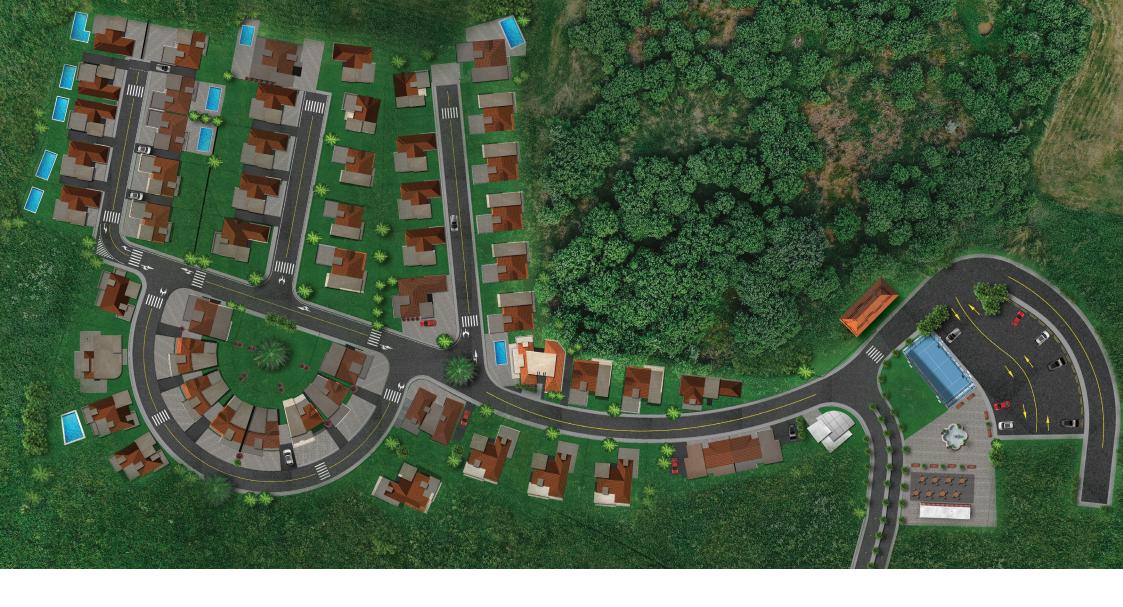

#### General feature of the project

- A Resort-Style project
- A toned-to-perfection fitness Gym
- A restaurant and cafe
- Beautifully Landscaped Environment
- Lush Green Manicured Gardens
- Wide paved walkways with trees
- Water Bodies and Green Parks
- Drive-in Parking Spaces
- A 7/24 security guard agency
- A 7/24 Electricity System
- A 7/24 filtered water supply