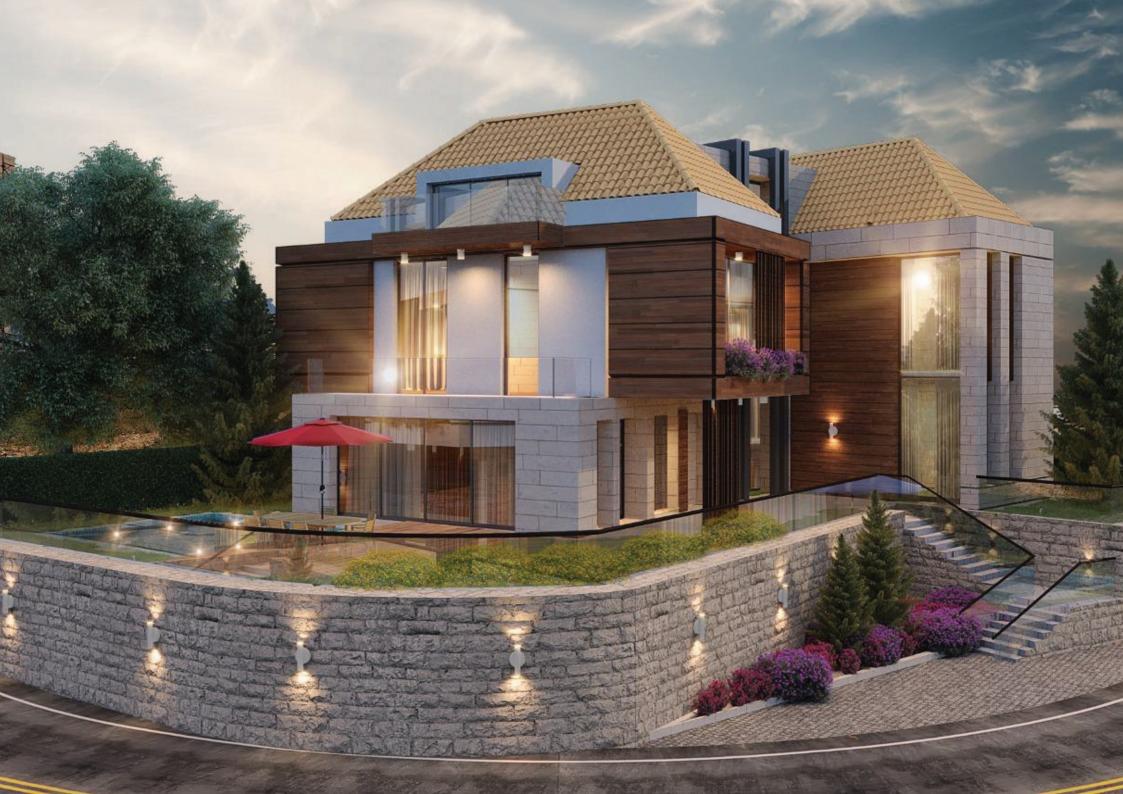

## VILLA AQUILA

Inspired by the majestic eagle (Aquila), this villa rises above with an extra floor, offering a commanding presence—like an eagle soaring higher than the rest.