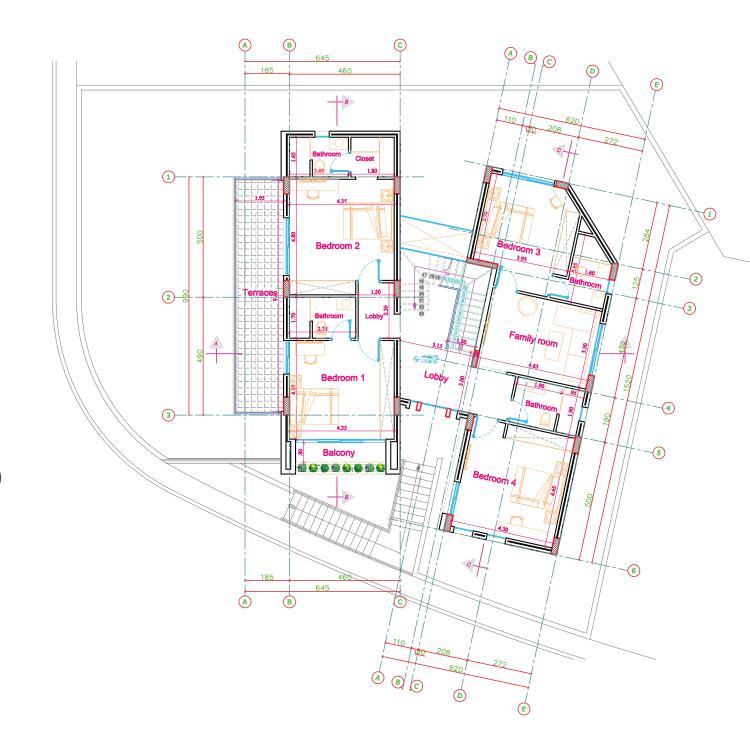

#### First Floor Plan (188 m2)

Lobby
Family Room
Bedroom 1 with Balcony
Bedroom 2 with Closet and
Bathroom
Bedroom 3 with Bathroom
Bedroom 4
2 Bathrooms
Terrace