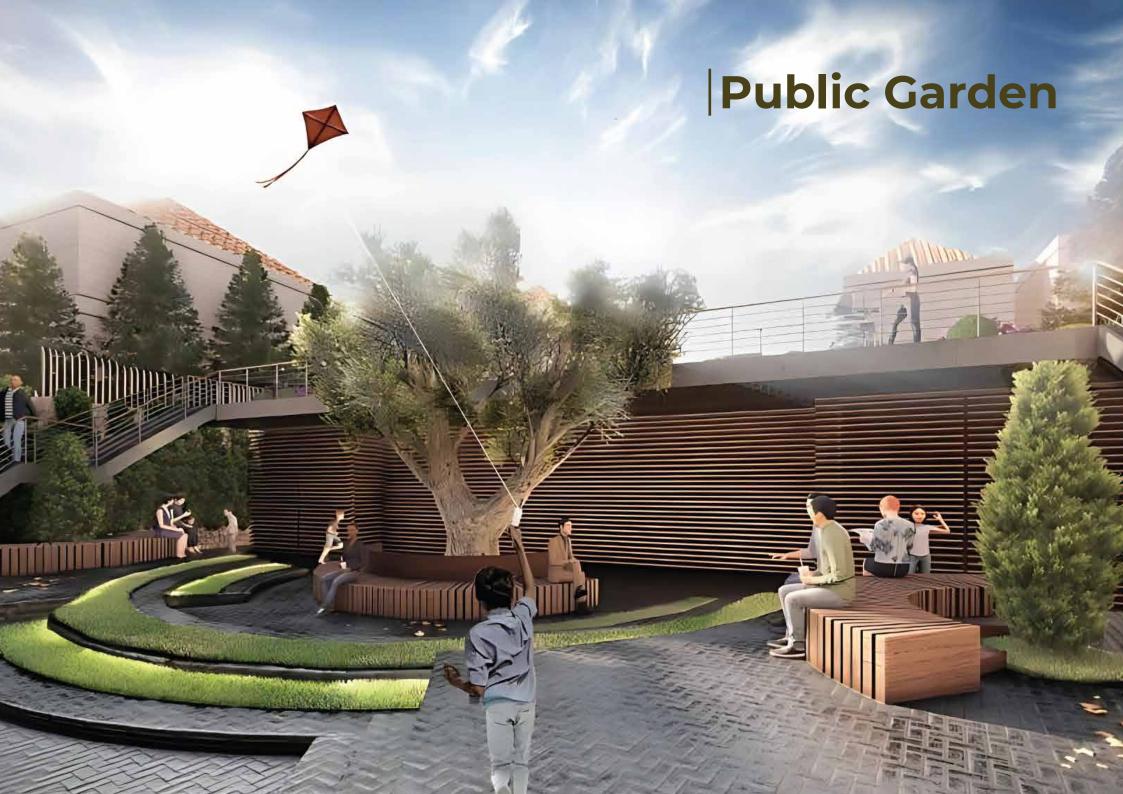

#### General feature of the project

- A Resort-Style project
- A toned-to-perfection fitness Gym
- A restaurant and cafe
- Beautifully Landscaped Environment
- Lush Green Manicured Gardens
- Wide paved walkways with trees
- Water Bodies and Green Parks
- Drive-in Parking Spaces
- A 7/24 security guard agency
- A 7/24 Electricity System
- A 7/24 filtered water supply