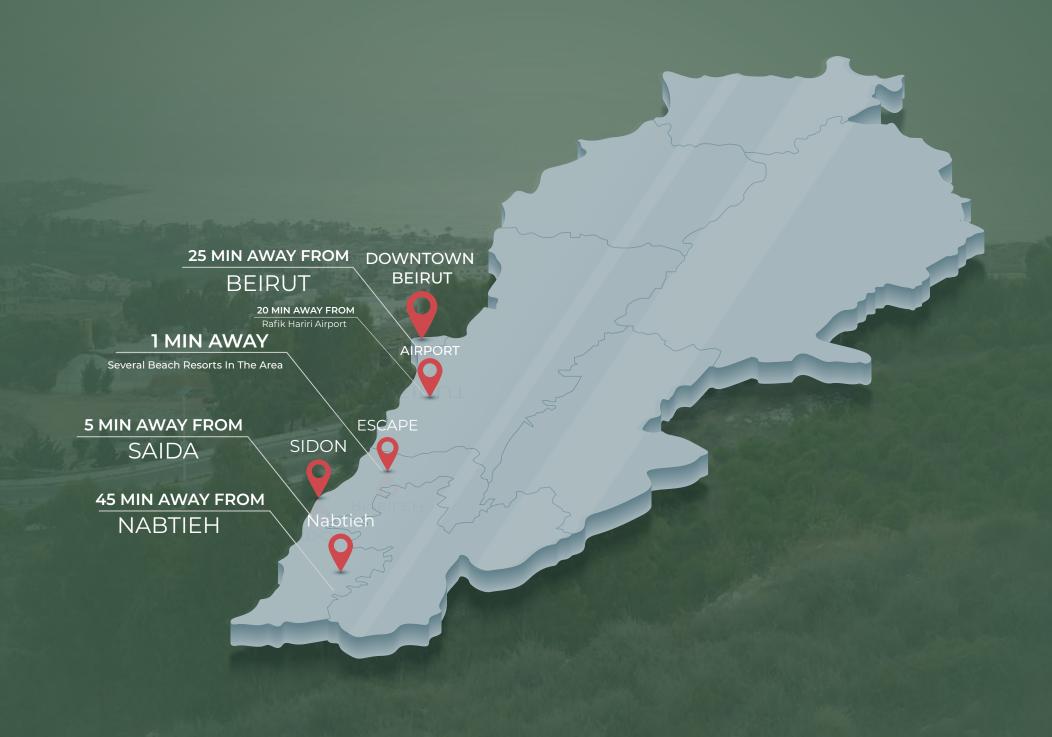

Birds are beautiful, strong yet fragile creatures.

They vary among breeds but most share one thing in common which is migration.

When birds lack resources they migrate, similar to the Lebanese people's behavior. Since they feel entrapped with chaos, surrounded by sewage; water and electricity shortage, they flee abroad.

Escape gives the Lebanese a chance to experience the lifestyle they have always dreamt of without leaving their nest, right here at the pearl of the Lebanese coast. We no longer have to Escape away from home, rather, escape be comes home.

Escape is a village, based on a utopic vision, where everything we are missing I Lebanon is present behind its fences; from 24/7 electricity, water & security services, to serenity, calmness, an ecofriendly environment





### **HOW TO GO THERE**



# AMENETIES















## VILLA AQUILA

Inspired by the majestic eagle (Aquila), this villa rises above with an extra floor, offering a commanding presence—like an eagle soaring higher than the rest.



## VILLA AQUILA 32









**Basement Floor Plan** (162 m2)

Car park
Mechanical Room
Lobby
Sitting Area
Kitchenette
Wc
Storage
Laundry
Maid Room

Maid Wc



**Ground Floor Plan** (189 m2)

Entrance

Office

Lobby

Breakfast

Kitchenette

Guest Wc

Salon

Dining



#### First Floor Plan (188 m2)

Lobby
Family Room
Bedroom 1 with Balcony
Bedroom 2 with Closet and
Bathroom
Bedroom 3 with Bathroom
Bedroom 4
2 Bathrooms
Terrace



#### Attic Floor Plan (141 m2)

Lobby
Sitting Area
Bedroom 1
Closet
Bathroom
2 Terrace

| VILLA NO.               | Land area/m² | G