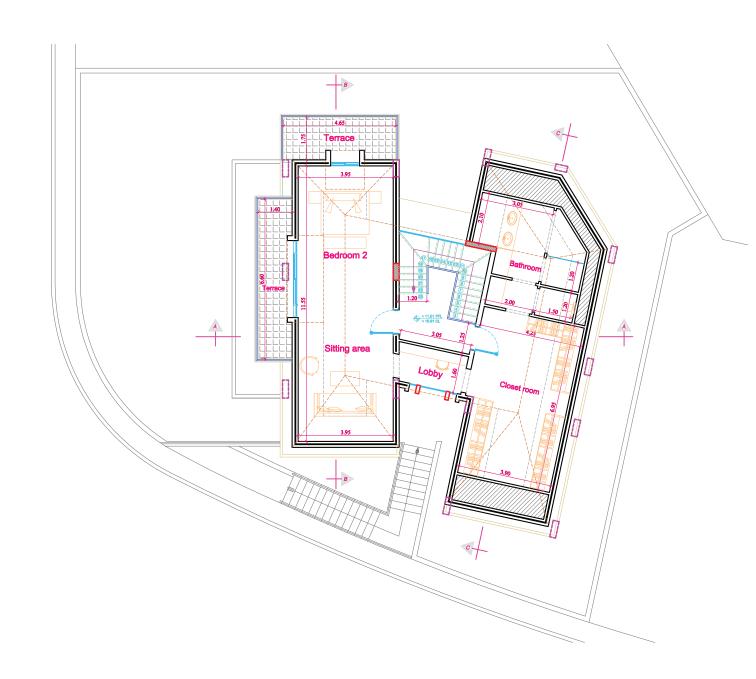

#### Attic Floor Plan (141 m2)

Lobby
Sitting Area
Bedroom 1
Closet
Bathroom
2 Terrace

| VILLA NO.               | Land area/m² | Garden area/m² | Floor          | $M^2$ |
|-------------------------|--------------|----------------|----------------|-------|
| VILLA<br>AQUILA<br>(32) | 440          | 251            | Basement Floor | 162   |
|                         |              |                | Ground Floor   | 189   |
|                         |              |                | First Floor    | 188   |
|                         |              |                | Attic Floor    | 141   |
|                         |              |                | Total          | 680   |