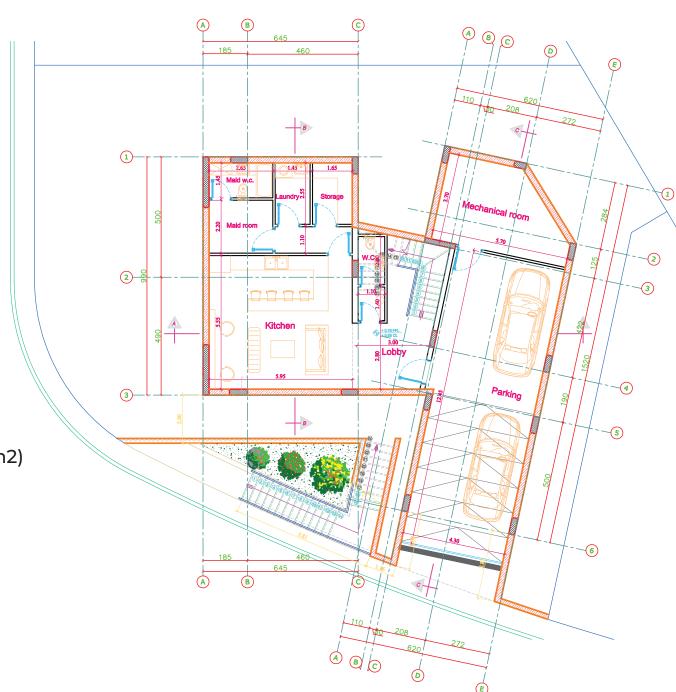

## VILLA AQUILA 32

**Basement Floor Plan** (162 m2)

Car park
Mechanical Room
Lobby
Sitting Area
Kitchenette
Wc
Storage
Laundry
Maid Room

Maid Wc

**Ground Floor Plan** (189 m2)

Entrance

Office

Lobby