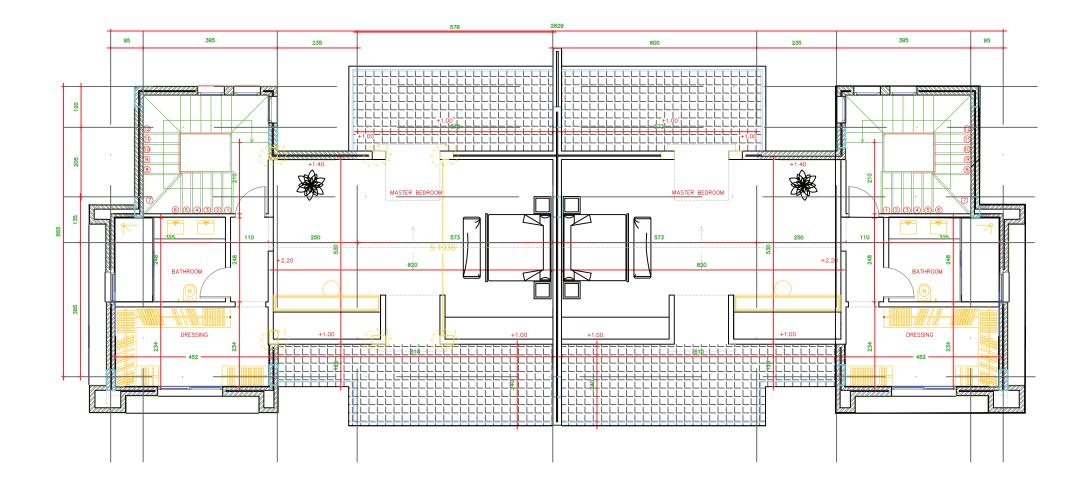

#### First Floor Plan (128 m2)

Master Bedroomwith Closet and Bathroom Bedroom 1 Bedroom 2 Bathroom 4 Balconies

### Attic Floor Plan (98 m2)

Master Bedroom Closet Bathroom 2 Terraces

| VILLA NO.               | Land area/m <sup>2</sup> | Garden area/m <sup>2</sup> | Floor          | M <sup>2</sup> |
|-------------------------|--------------------------|----------------------------|----------------|----------------|
| VILLA<br>PALOMA<br>(50) | 287                      | 159                        | Basement Floor | 117            |
|                         |                          |                            | Ground Floor   | 128            |
|                         |                          |                            | First Floor    | 128            |
|                         |                          |                            | Attic Floor    | 98             |
|                         |                          |                            | Total          | 471            |