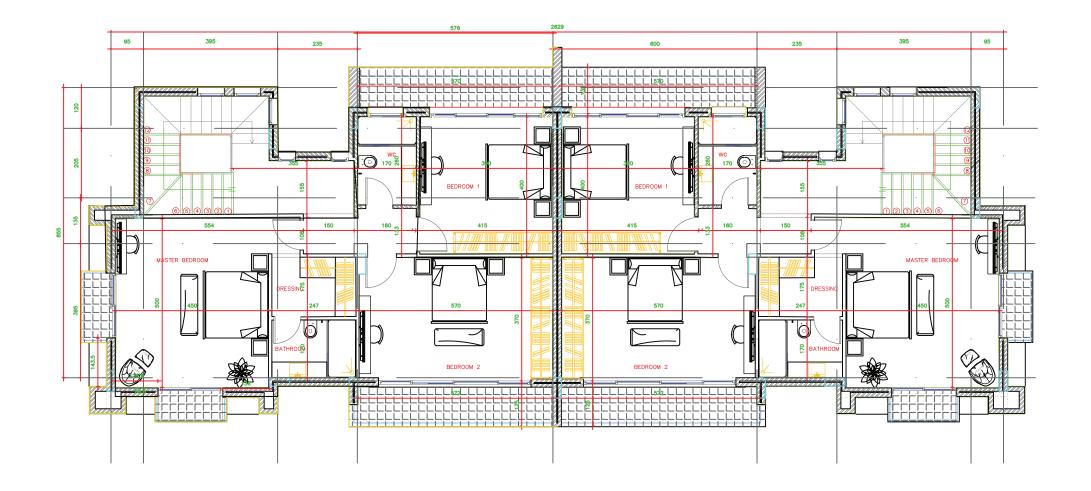

#### First Floor Plan (128 m2)

Master Bedroomwith Closet and Bathroom Bedroom 1 Bedroom 2 Bathroom 4 Balconies

### Attic Floor Plan (98 m2)

Master Bedroom Closet Bathroom 2 Terraces

| VILLA NO.               | Land area/m <sup>2</sup> | Garden area/m <sup>2</sup> | Floor          | M <sup>2</sup> |
|-------------------------|--------------------------|----------------------------|----------------|----------------|
| VILLA<br>PALOMA<br>(50) | 287                      | 159                        | Basement Floor | 117            |
|                         |                          |                            | Ground Floor   | 128            |
|                         |                          |                            | First Floor    | 128            |
|                         |                          |                            | Attic Floor    | 98             |
|                         |                          |                            | Total          | 471            |