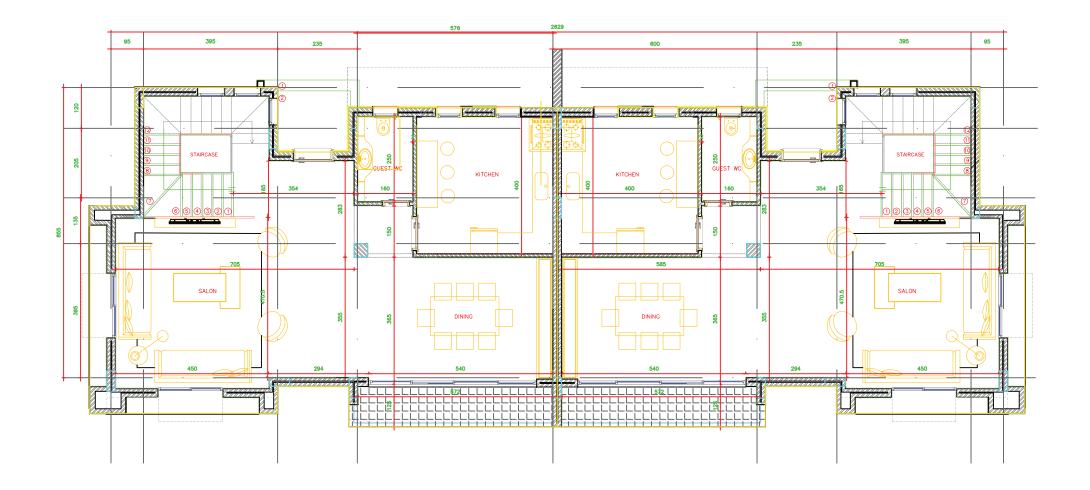

### Ground Floor Plan (128 m2)

Salon Dining Kitchen Guest Wc

### Basement Floor Plan (117 m2)

Living Room Kitchenette Wc Storage Laundry Maid Room Maid Wc