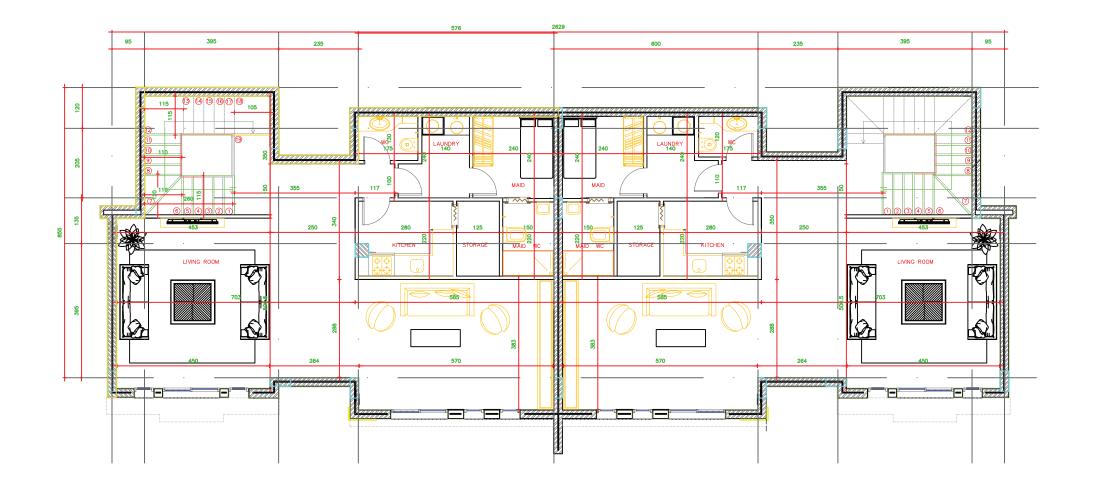

### Basement Floor Plan (117 m2)

Living Room Kitchenette Wc Storage Laundry Maid Room Maid Wc

### Ground Floor Plan (128 m2)

Salon Dining Kitchen Guest Wc