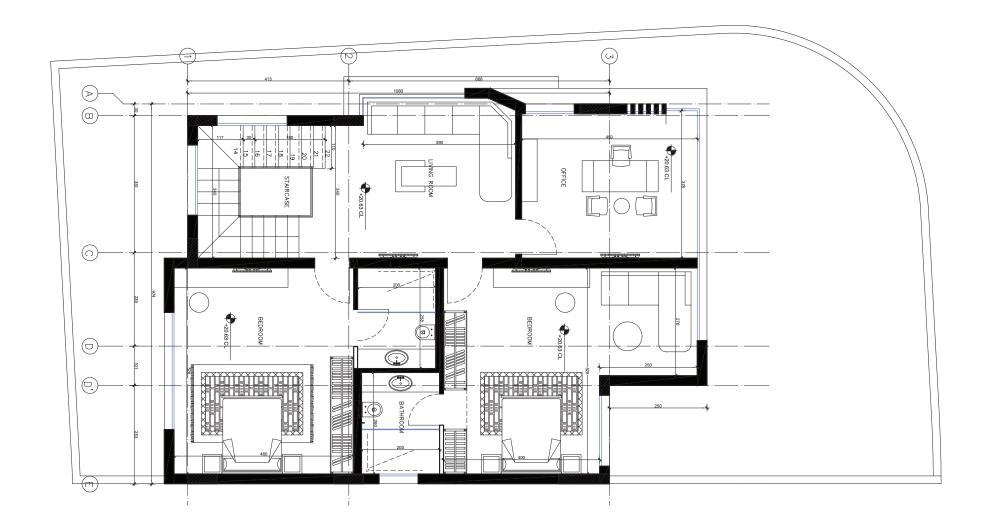

#### First Floor Plan (126m2)

Living Room
Bedroom 1 with Bathroom
Bedroom 2 with Bathroom
Office

#### Attic Floor Plan (100 m2)

Master Bedroom Closet Bathroom Terrace

| VILLA NO.               | Land area/m² | Garden area/m² | Floor          | M <sup>2</sup> |
|-------------------------|--------------|----------------|----------------|----------------|
| VILLA<br>ICARIS<br>(57) | 240          | 114            | Basement Floor | 103            |
|                         |              |                | Ground Floor   | 126            |
|                         |              |                | First Floor    | 126            |
|                         |              |                | Attic Floor    | 100            |
|                         |              |                | Total          | 455            |