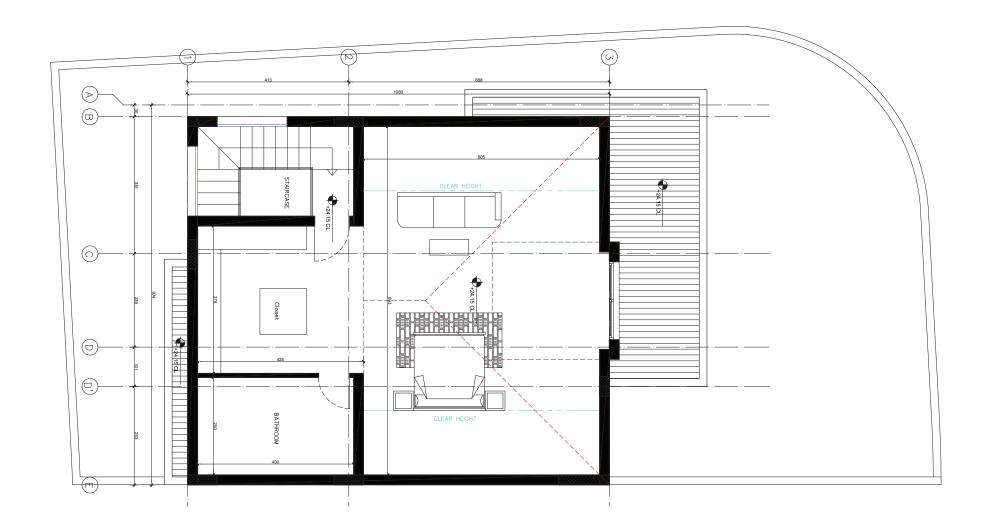

#### Basement Floor Plan (103 m2)

Multi-Purpose Hall Laundry Storage Maid Room Maid Wc Guest Toilet