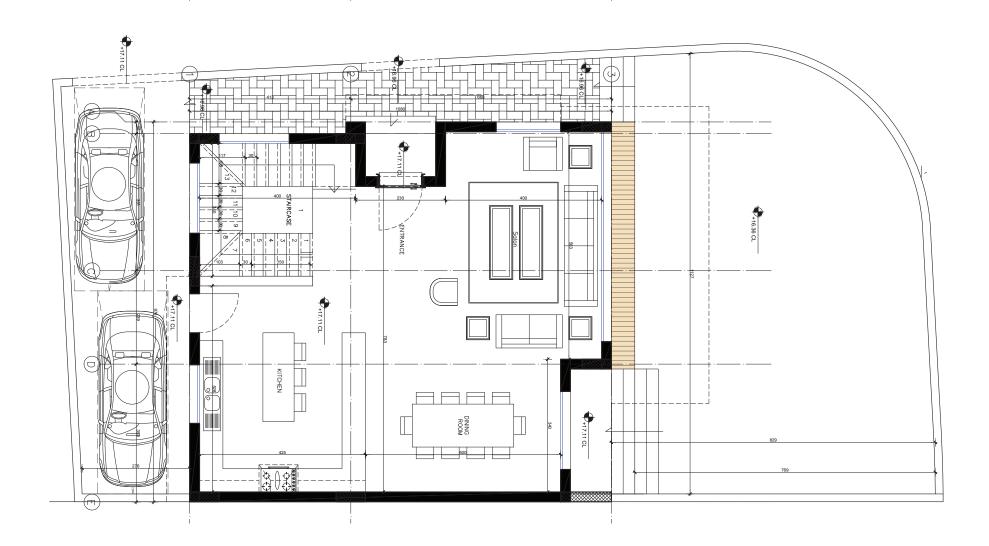

#### **Ground Floor Plan** (126 m2)

Salon Dining Kitchen

#### Attic Floor Plan (100 m2)

Master Bedroom Closet Bathroom Terrace

| VILLA NO.               | Land area/m² | Garden area/m² | Floor          | M <sup>2</sup> |
|-------------------------|--------------|----------------|----------------|----------------|
| VILLA<br>ICARIS<br>(57) | 240          | 114            | Basement Floor | 103            |
|                         |              |                | Ground Floor   | 126            |
|                         |              |                | First Floor    | 126            |
|                         |              |                | Attic Floor    | 100            |
|                         |              |                | Total          | 455            |