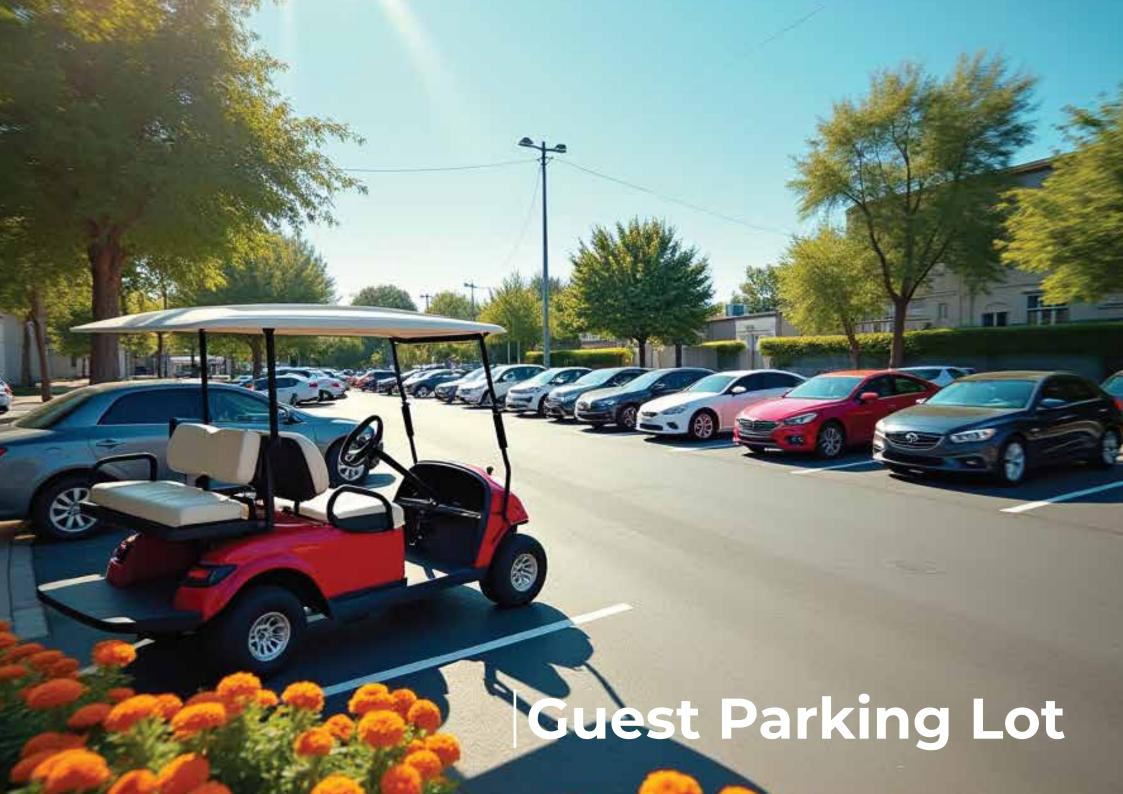

#### General feature of the project

- A Resort-Style project
- A toned-to-perfection fitness Gym
- A restaurant and cafe
- Beautifully Landscaped Environment
- Lush Green Manicured Gardens
- Wide paved walkways with trees
- Water Bodies and Green Parks
- Drive-in Parking Spaces
- A 7/24 security guard agency
- A 7/24 Electricity System
- A 7/24 filtered water supply

#### **Technical villas specifications**

- Exterior Natural Stone cladding on exposed facades as indicated by the Architect
- Interior and exterior walls Non-structural smooth finished concrete walls or masonry walls
- External walls : Double masonry walls to provide best thermal protection
- Polypropylene for embedded & exposed pipes inside the units
   Drainage and Sewage: UPVC piped or equivalent
- High-quality sanitary fixtures: PAINI ITALIAN Made (7 years Warranty)
- High-quality sanitary wares: AL-Forsan (10 years Warranty European Specifications)
- For basement walls and roof to be protected by waterproofing membranes
- Heating / AC (Optional): Decorative A/C split units
- Heating: Gaz boiler, Aluminum radiators in reception, living, and bedrooms.
- Aluminum towel dryer in master bedrooms
- Aluminum Sidem 2000 original, Double glazing clear
- Wall Finishes: Smooth paint
   (3 coats of putty & 3 coats of paint: tinol equivalent)
- Kitchens: Resin countertops with splash backs or equivalent High and low cabinets: MDF high-gloss cabinets