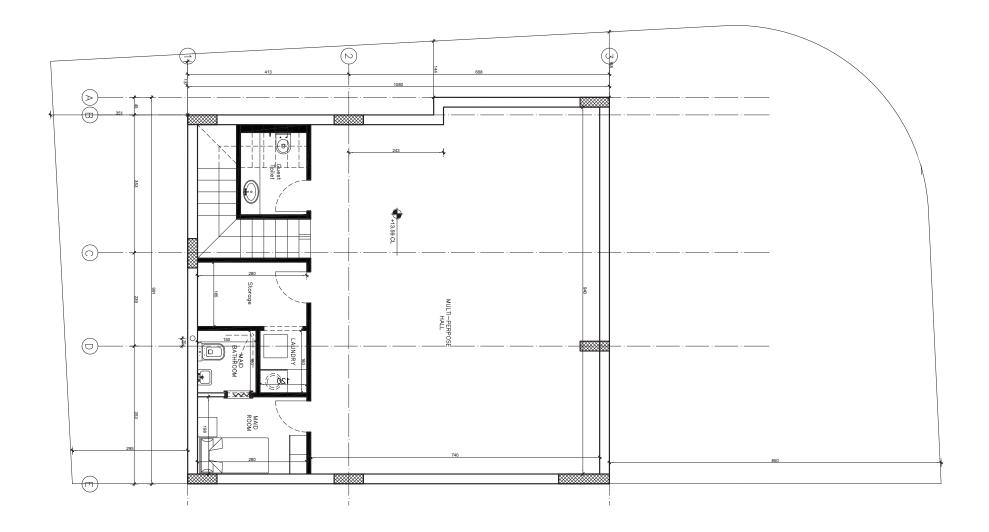

#### Basement Floor Plan (103 m2)

Multi-Purpose Hall Laundry Storage Maid Room Maid Wc Guest Toilet

#### Attic Floor Plan (100 m2)

Master Bedroom Closet Bathroom Terrace

| VILLA NO.               | Land area/m² | Garden area/m² | Floor          | M <sup>2</sup> |
|-------------------------|--------------|----------------|----------------|----------------|
| VILLA<br>ICARIS<br>(57) | 240          | 114            | Basement Floor | 103            |
|                         |              |                | Ground Floor   | 126            |
|                         |              |                | First Floor    | 126            |
|                         |              |                | Attic Floor    | 100            |
|                         |              |                | Total          | 455            |