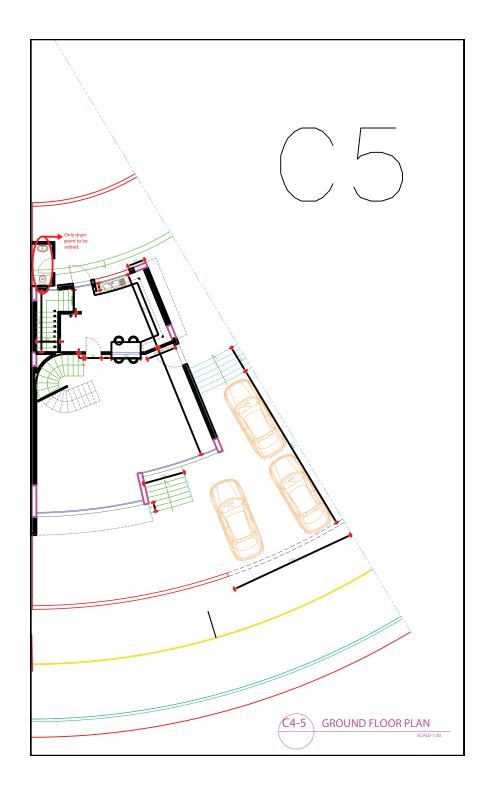

Escape is a village, based on a utopic vision, where everything we are missing I Lebanon is present behind its fences; from 24/7 electricity, water & security services, to serenity, calmness, an ecofriendly environment





## **HOW TO GO THERE**



## AMENETIES

## **Exclusive Padel court**

1111100

## **Exclusive GYM**

## **Guest Parking Lot**

### Public Garden

N.

### **24/7 FRESH WATER, & ELECTRICITY**

100

# SECURITY 24/7



## VILLA ARYA

Inspired by the graceful seabirds that dance along the Mediterranean coast, Villa Arya offers a seamless blend of comfort and elegance. Thoughtfully designed to embrace natural light and sea views, it provides a serene retreat where sophistication meets tranquility.



## VILLA ARYA (60)





## BASEMENT FLOOR 104m2



## GROUND FLOOR 113m2



## FIRST FLOOR 113m2



## ROOF FLOOR 83m2



| VILLA NO.             | Land area/m <sup>2</sup> | Garden area/m <sup>2</sup> | Floor                 | M <sup>2</sup> |
|-----------------------|--------------------------|----------------------------|-----------------------|----------------|
|                       |                          |                            | <b>Basement Floor</b> | 104            |
|                       |                          |                            | Ground Floor          | 113            |
| VILLA<br>ARYA<br>(60) |                          |                            | First Floor           | 113            |
|                       |                          |                            | Roof Floor            | 83             |
|