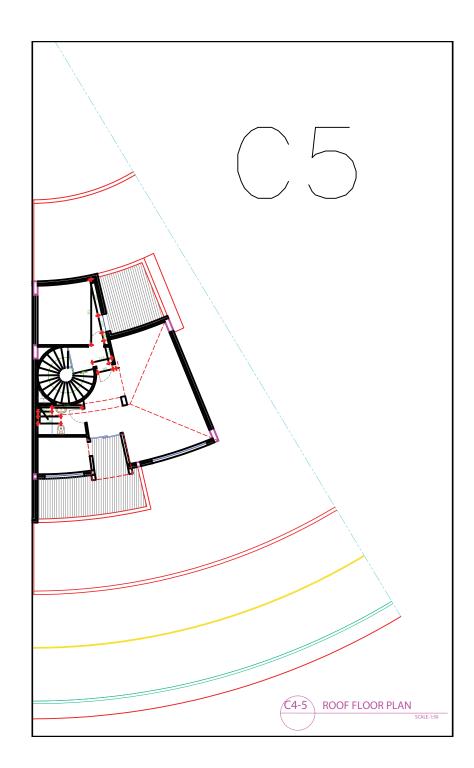

## ROOF FLOOR 83m2

| VILLA NO.             | Land area/m <sup>2</sup> | Garden area/m <sup>2</sup> | Floor                 | M <sup>2</sup> |
|-----------------------|--------------------------|----------------------------|-----------------------|----------------|
|                       |                          |                            | <b>Basement Floor</b> | 104            |
|                       |                          |                            | Ground Floor          | 113            |
| VILLA<br>ARYA<br>(60) |                          |                            | First Floor           | 113            |
|                       |                          |                            | Roof Floor            | 83             |
|                       | 265                      | 152                        | Total                 | 413            |