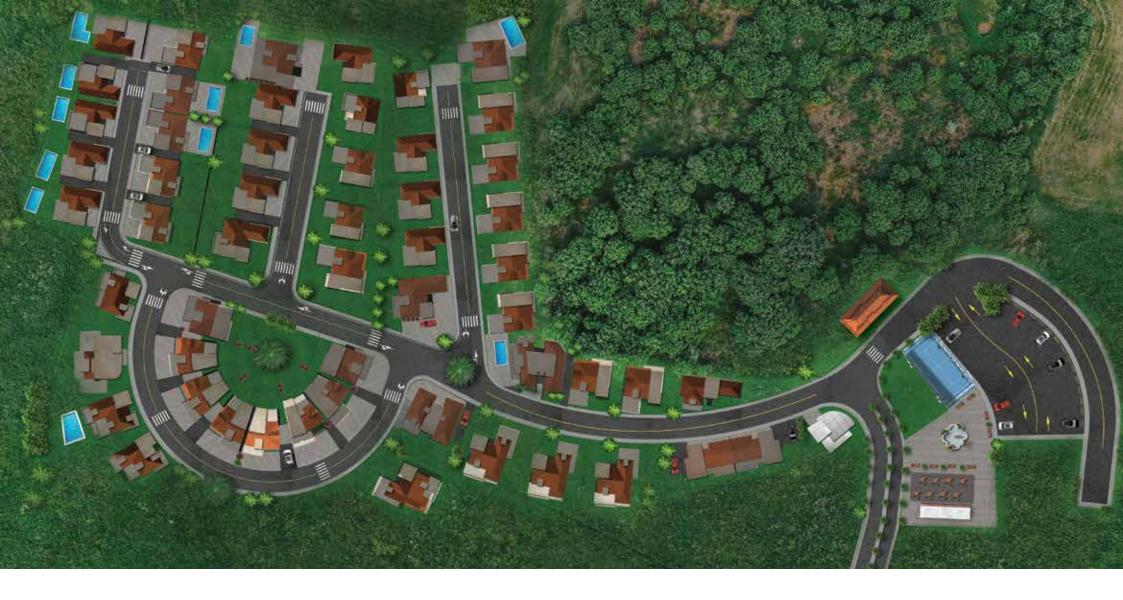

#### General feature of the project

- A Resort-Style project
- A toned-to-perfection fitness Gym
- A restaurant and cafe
- Beautifully Landscaped Environment
- Lush Green Manicured Gardens
- Wide paved walkways with trees
- Water Bodies and Green Parks
- Drive-in Parking Spaces
- A 7/24 security guard agency
- A 7/24 Electricity System
- A 7/24 filtered water supply