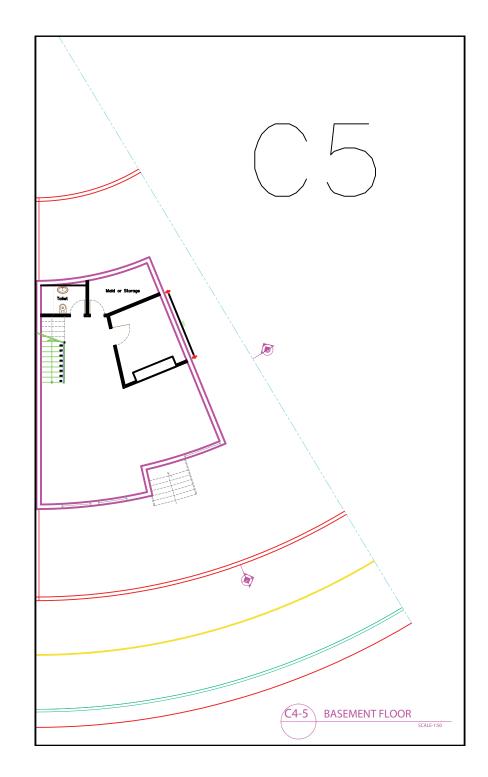

er, escape be comes home.

Escape is a village, based on a utopic vision, where everything we are missing I Lebanon is present behind its fences; from 24/7 electricity, water & security services, to serenity, calmness, an ecofriendly environment





## **HOW TO GO THERE**



## AMENETIES

## **Exclusive Padel court**

1111100

## **Exclusive GYM**

## **Guest Parking Lot**

### Public Garden

N.

### **24/7 FRESH WATER, & ELECTRICITY**

100

# SECURITY 24/7



## VILLA ARYA

Inspired by the graceful seabirds that dance along the Mediterranean coast, Villa Arya offers a seamless blend of comfort and elegance. Thoughtfully designed to embrace natural light and sea views, it provides a serene retreat where sophistication meets tranquility.



## VILLA ARYA (60)





## BASEMENT FLOOR 104m2



## GROUND FLOOR 113m2



## FIRST FLOOR 113m2



## ROOF FLOOR 83m2



| VILLA NO.             | Land area/m <sup>2</sup> | Garden area/m <sup>2</sup> | Floor                 | M <sup>2</sup> |
|-----------------------|--------------------------|----------------------------|-----------------------|----------------|
|                       |                          |                            | <b>Basement Floor</b> | 104            |
|                       |                          |                            | Ground Floor          | 113            |
| VILLA<br>ARYA<br>(60) |                          |                            | First Floor           | 113            |
|                       |                          |                            | Roof Floor            | 83