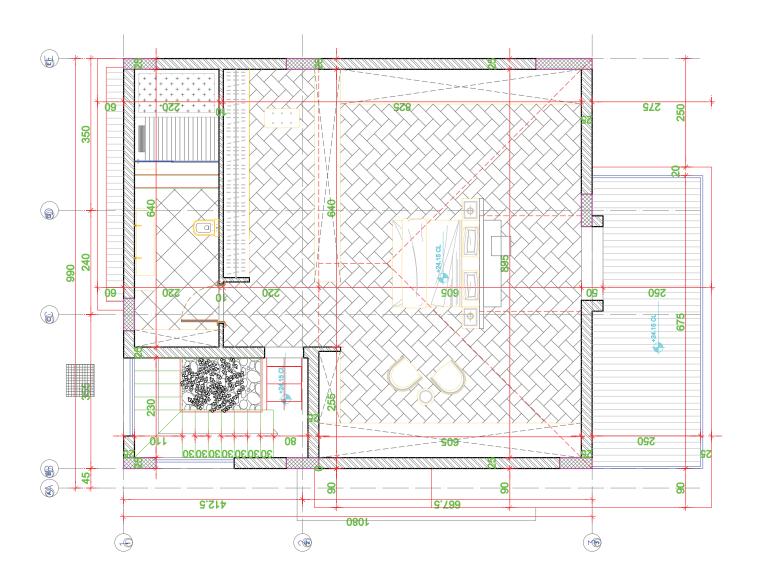

#### Basement Floor Plan (103 m2)

Multi-Purpose Hall Laundry Storage Maid Room Maid Wc Guest Toilet