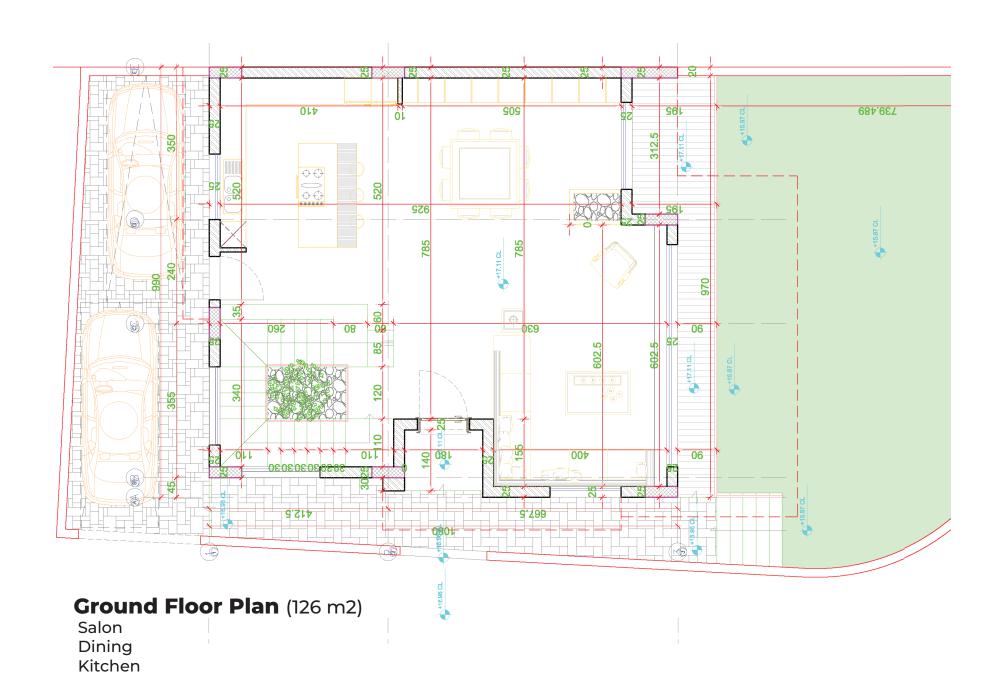

#### Attic Floor Plan (100 m2)

Master Bedroom Closet Bathroom Terrace

| VILLA NO.               | Land area/m² | Garden area/m² | Floor          | M <sup>2</sup> |
|-------------------------|--------------|----------------|----------------|----------------|
| VILLA<br>ICARIS<br>(65) | 240          | 114            | Basement Floor | 103            |
|                         |              |                | Ground Floor   | 126            |
|                         |              |                | First Floor    | 126            |
|                         |              |                | Attic Floor    | 100            |
|                         |              |                | Total          | 455            |