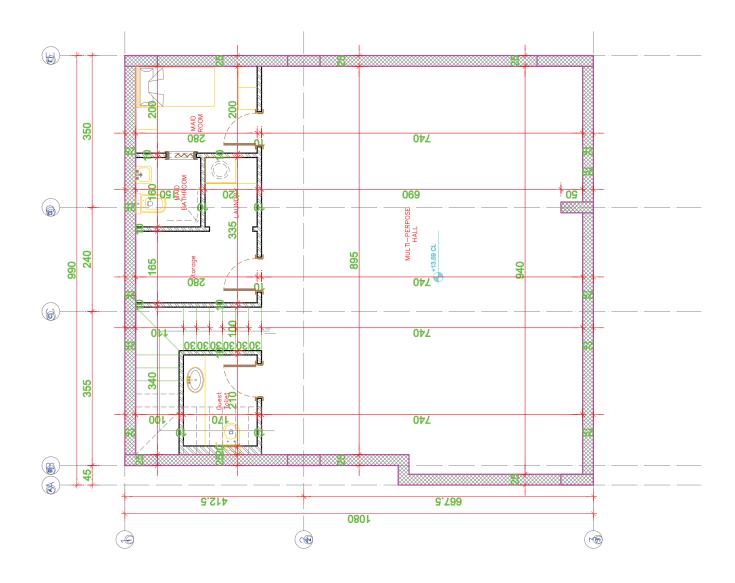

#### Basement Floor Plan (103 m2)

Multi-Purpose Hall Laundry Storage Maid Room Maid Wc Guest Toilet