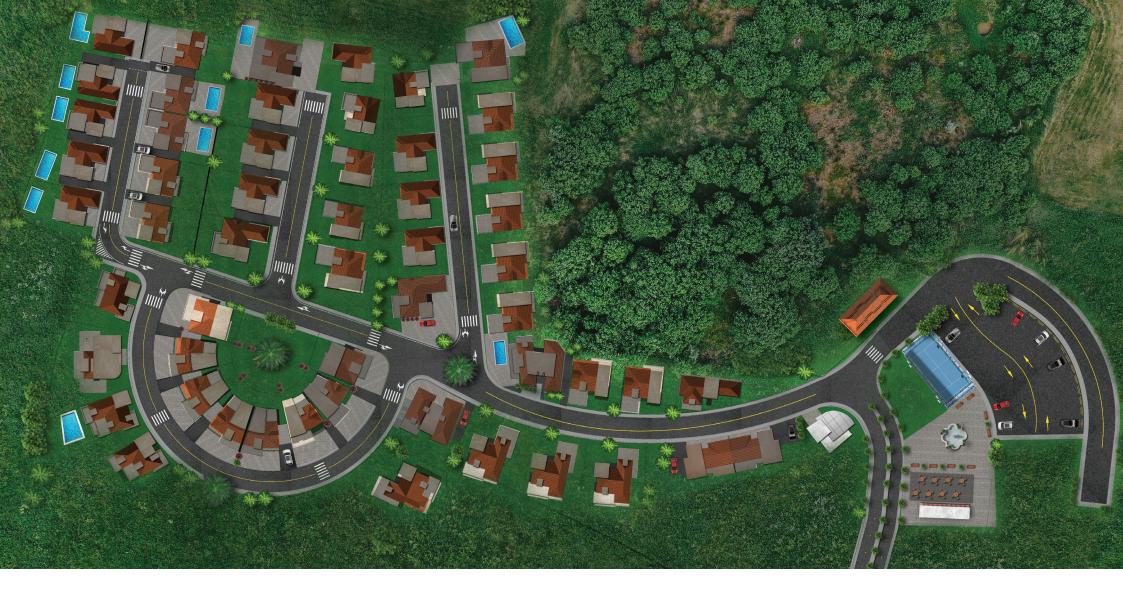

#### General feature of the project

- A Resort-Style project
- A toned-to-perfection fitness Gym
- A restaurant and cafe
- Beautifully Landscaped Environment
- Lush Green Manicured Gardens
- Wide paved walkways with trees
- Water Bodies and Green Parks
- Drive-in Parking Spaces
- A 7/24 security guard agency
- A 7/24 Electricity System
- A 7/24 filtered water supply