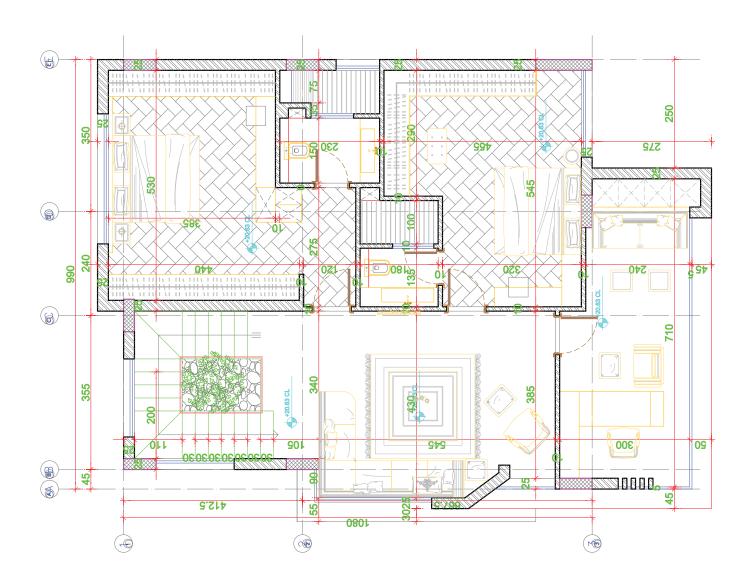

#### First Floor Plan (126m2)

Living Room
Bedroom 1 with Bathroom
Bedroom 2 with Bathroom
Office