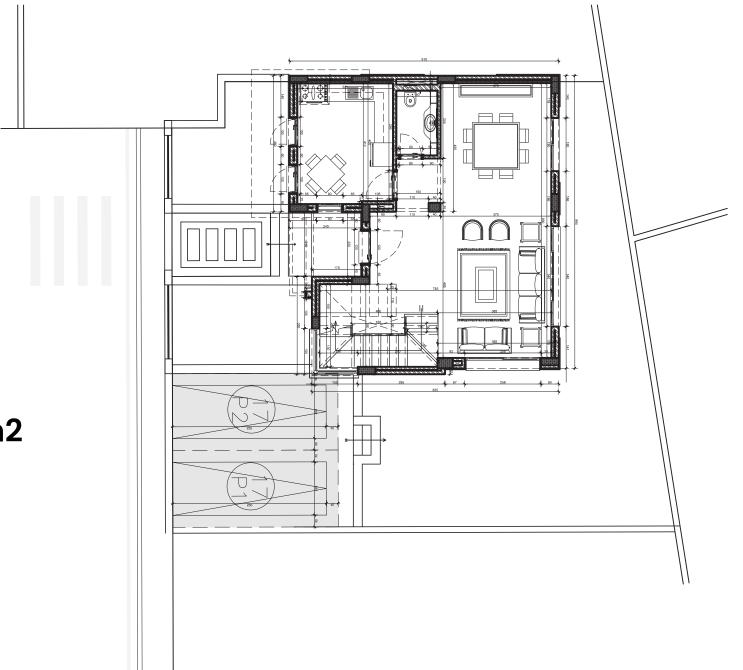

## VILLA STERNA (17)

Ground floor 91m2 Salon Dining Kitchen Guest WC Garden 148 m2

#### First floor 89m2 1 master bedroom 1 bedroom 1 bedroom/ living rooom 1 WC

### Attic floor 70m2 1 master bedroom 1 terrace

### **INTERIOR POTENTIAL**

| VILLA NO.               | Land area/m <sup>2</sup> | Garden area/m <sup>2</sup> | Floor        | M <sup>2</sup> |
|-------------------------|--------------------------|----------------------------|--------------|----------------|
|                         |                          |                            | Ground Floor | 92             |
|                         |                          |                            | First Floor  | 89             |
| VILLA<br>STERNA<br>(17) |                          |                            | Attic Floor  | 70             |
|                         | 240                      | 148                        | Total        | 251            |