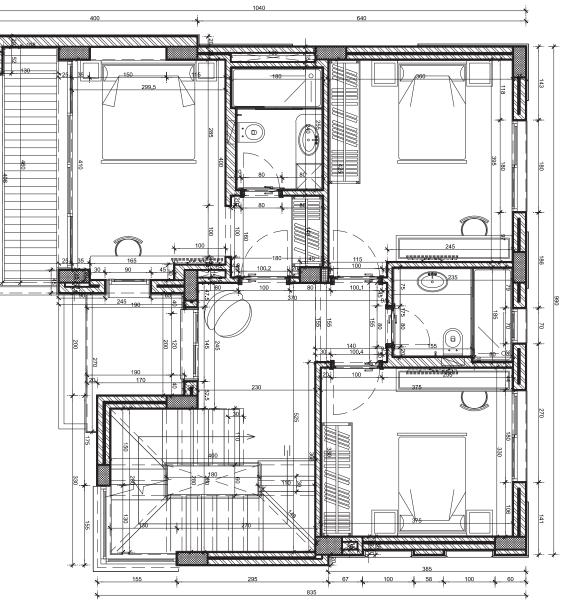

ther, escape be comes home.

Escape is a village, based on a utopic vision, where everything we are missing I Lebanon is present behind its fences; from 24/7 electricity, water & security services, to serenity, calmness, an ecofriendly environment





## **HOW TO GO THERE**



# AMENETIES

## **Exclusive Padel court**

1111100

## **Exclusive GYM**

## **Guest Parking Lot**

### Public Garden

N.

### **24/7 FRESH WATER, & ELECTRICITY**

100

# SECURITY 24/7



## VILLA STERNA

Named after the Sterna bird, a master of effortless travel and migration. This villa embodies the essence of Escape, offering a perfect balance of comfort, luxury, and timeless appeal, making it the ideal choice for many.



## VILLA STERNA (17)







Ground floor 91m2 Salon Dining Kitchen Guest WC Garden 148 m2



#### First floor 89m2 1 master bedroom 1 bedroom 1 bedroom/ living rooom 1 WC



### Attic floor 70m2 1 master bedroom 1 terrace

### **INTERIOR POTENTIAL**







| VILLA NO.               | Land area/m <sup>2</sup> | Garden area/m <sup>2</sup> | Floor        | M <sup>2</sup> |
|-------------------------|--------------------------|----------------------------|--------------|----------------|
|                         |                          |                            | Ground Floor | 92             |
|                         |                          |                            | First Floor  | 89             |
| VILLA<br>STERNA<br>(17) |                          |                            | Attic Floor  | 70             |
|                         | 240                      |