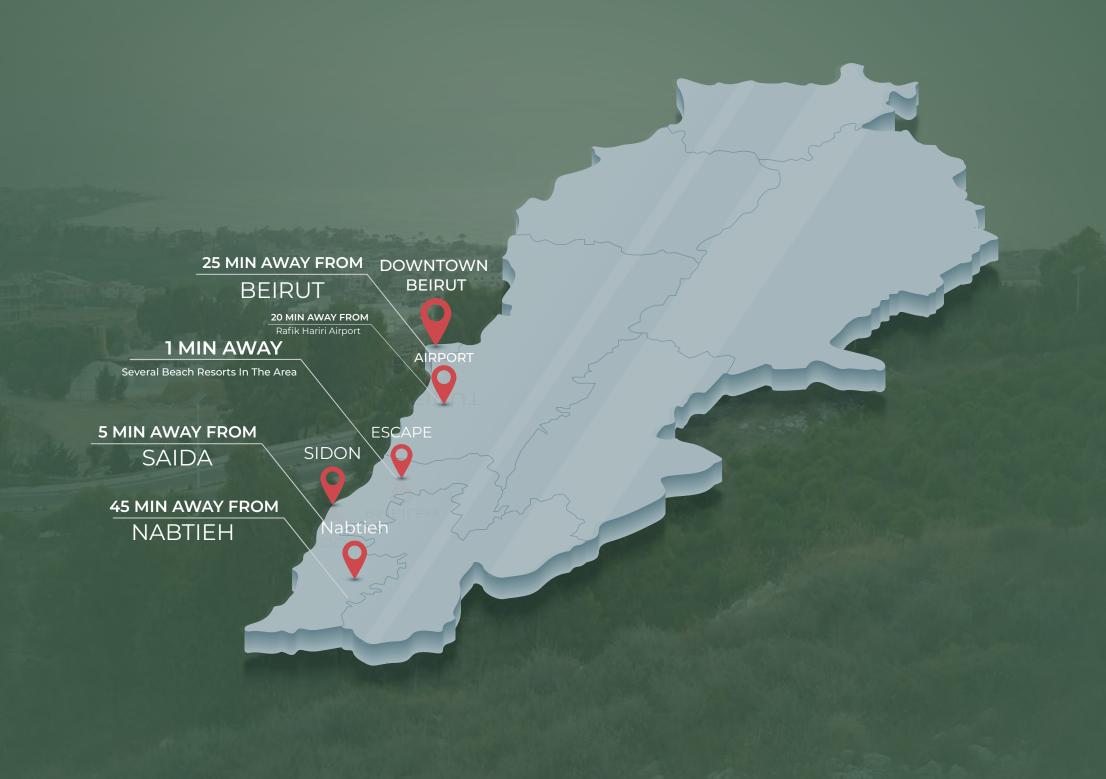

Birds are beautiful, strong yet fragile creatures. They vary among breeds but most share one thing in common which is migration. When birds lack resources they migrate, similar to the Lebanese people's behavior. Since they feel entrapped with chaos, surrounded by sewage; water and electricity shortage, they flee abroad.

Escape gives the Lebanese a chance to experience the lifestyle they have always dreamt of without leaving their nest, right here at the pearl of the Lebanese coast. We no longer have to Escape away from home, rather, escape be comes home.

Escape is a village, based on a utopic vision, where everything we are missing I Lebanon is present behind its fences; from 24/7 electricity, water & security services, to serenity, calmness, an ecofriendly environment





## **HOW TO GO THERE**



# AMENETIES

## **Exclusive Padel court**

1111100

## **Exclusive GYM**

## **Guest Parking Lot**

### Public Garden

N.

### **24/7 FRESH WATER, & ELECTRICITY**

100

# SECURITY 24/7



## VILLA STERNA

Named after the Sterna bird, a master of effortless travel and migration. This villa embodies the essence of Escape, offering a perfect balance of comfort, luxury, and timeless appeal, making it the ideal choice for many.



## VILLA STERNA (17)







Ground floor 91m2 Salon Dining Kitchen Guest WC Garden 148 m2



#### First floor 89m2 1 master bedroom 1 bedroom 1 bedroom/ living rooom 1 WC



### Attic floor 70m2 1 master bedroom 1 terrace

### **INTERIOR POTENTIAL**







| VILLA NO.               | Land area/m <sup>2</sup> | Garden area/m <sup>2</sup> | F