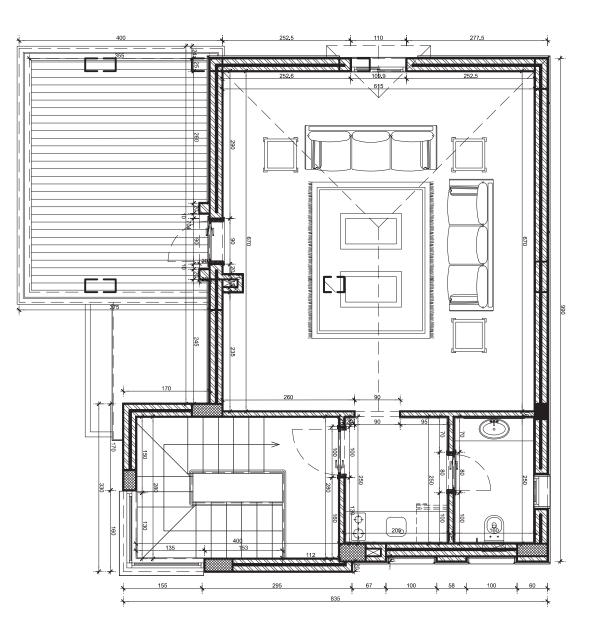

everything we are missing I Lebanon is present behind its fences; from 24/7 electricity, water & security services, to serenity, calmness, an ecofriendly environment





## **HOW TO GO THERE**



# AMENETIES

## **Exclusive Padel court**

1111100

## **Exclusive GYM**

## **Guest Parking Lot**

### Public Garden

N.

### **24/7 FRESH WATER, & ELECTRICITY**

100

# SECURITY 24/7



## VILLA STERNA

Named after the Sterna bird, a master of effortless travel and migration. This villa embodies the essence of Escape, offering a perfect balance of comfort, luxury, and timeless appeal, making it the ideal choice for many.



## VILLA STERNA (17)







Ground floor 91m2 Salon Dining Kitchen Guest WC Garden 148 m2



#### First floor 89m2 1 master bedroom 1 bedroom 1 bedroom/ living rooom 1 WC



### Attic floor 70m2 1 master bedroom 1 terrace

### **INTERIOR POTENTIAL**







| VILLA NO.               | Land area/m <sup>2</sup> | Garden area/m <sup>2</sup> | Floor        | M <sup>2</sup> |
|-------------------------|--------------------------|----------------------------|--------------|----------------|
|                         |                          |                            | Ground Floor | 92             |
|                         |                          |                            | First Floor  | 89             |
| VILLA<br>STERNA<br>(17) |                          |                            | Attic Floor  | 70             |
|                         | 240                      | 148                        | Total        | 251            |

### SPECIFICATION