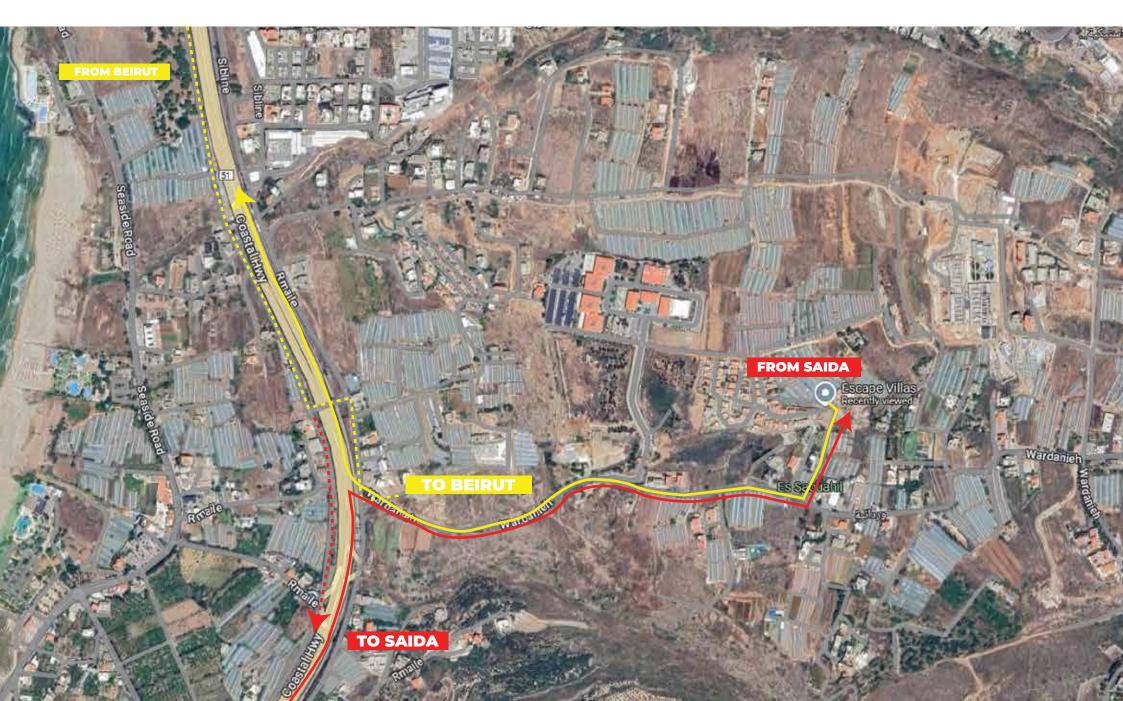

eautiful, strong yet fragile creatures. They vary among breeds but most share one thing in common which is migration. When birds lack resources they migrate, similar to the Lebanese people's behavior. Since they feel entrapped with chaos, surrounded by sewage; water and electricity shortage, they flee abroad.

Escape gives the Lebanese a chance to experience the lifestyle they have always dreamt of without leaving their nest, right here at the pearl of the Lebanese coast. We no longer have to Escape away from home, rather, escape be comes home.

Escape is a village, based on a utopic vision, where everything we are missing I Lebanon is present behind its fences; from 24/7 electricity, water & security services, to serenity, calmness, an ecofriendly environment





## **HOW TO GO THERE**



# AMENETIES

## **Exclusive Padel court**

1111100

## **Exclusive GYM**

## **Guest Parking Lot**

### Public Garden

N.

### **24/7 FRESH WATER, & ELECTRICITY**

100

# SECURITY 24/7



## VILLA STERNA

Named after the Sterna bird, a master of effortless travel and migration. This villa embodies the essence of Escape, offering a perfect balance of comfort, luxury, and timeless appeal, making it the ideal choice for many.



## VILLA STERNA (17)







Ground floor 91m2 Salon Dining Kitchen Guest WC Garden 148 m2



#### First floor 89m2 1 master bedroom 1 bedroom 1 bedroom/ living rooom 1 WC



### Attic floor 70m2 1 master bedroom 1 terrace

### **INTERIOR POTENTIAL**







| VILLA NO.               | Land area/m <sup>2</sup> | Garden area/m <sup>2</sup> | Floor        | M <sup>2</su