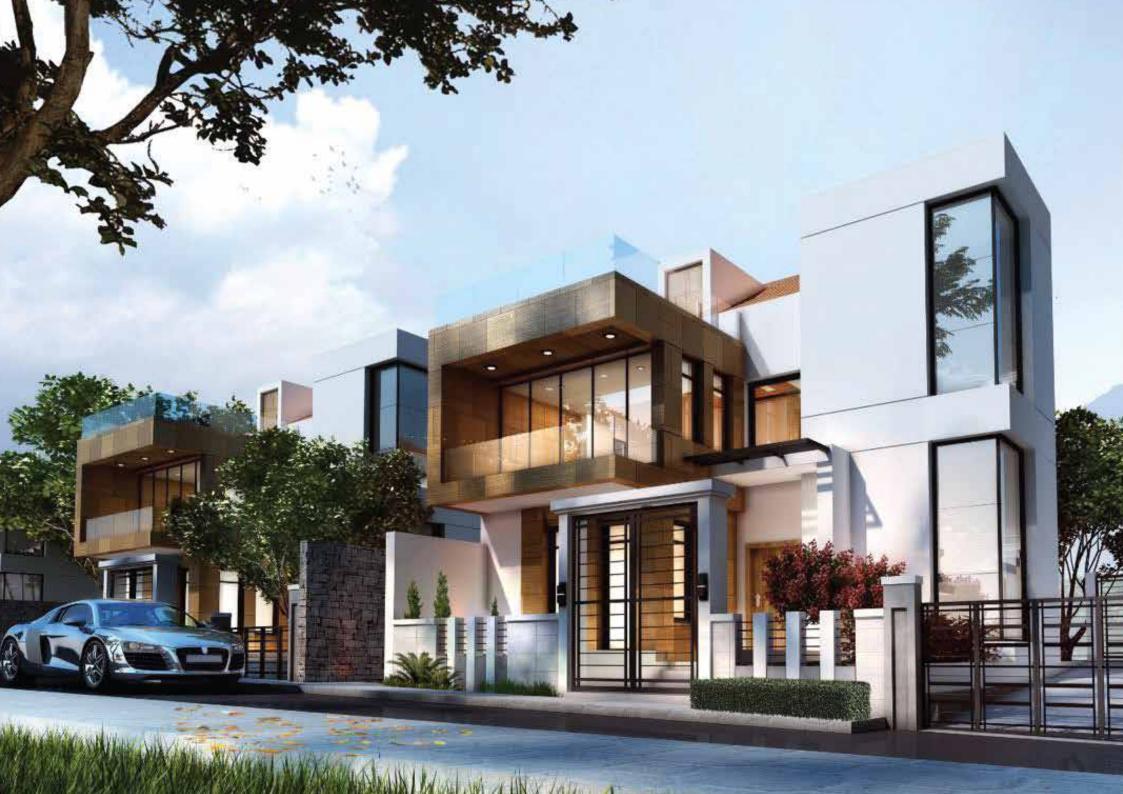

## VILLA STERNA

Named after the Sterna bird, a master of effortless travel and migration. This villa embodies the essence of Escape, offering a perfect balance of comfort, luxury, and timeless appeal, making it the ideal choice for many.

## VILLA STERNA (17)

Ground floor 91m2 Salon Dining Kitchen Guest WC Garden 148 m2

#### First floor 89m2 1 master bedroom 1 bedroom 1 bedroom/ living rooom 1 WC

### Attic floor 70m2 1 master bedroom 1 terrace