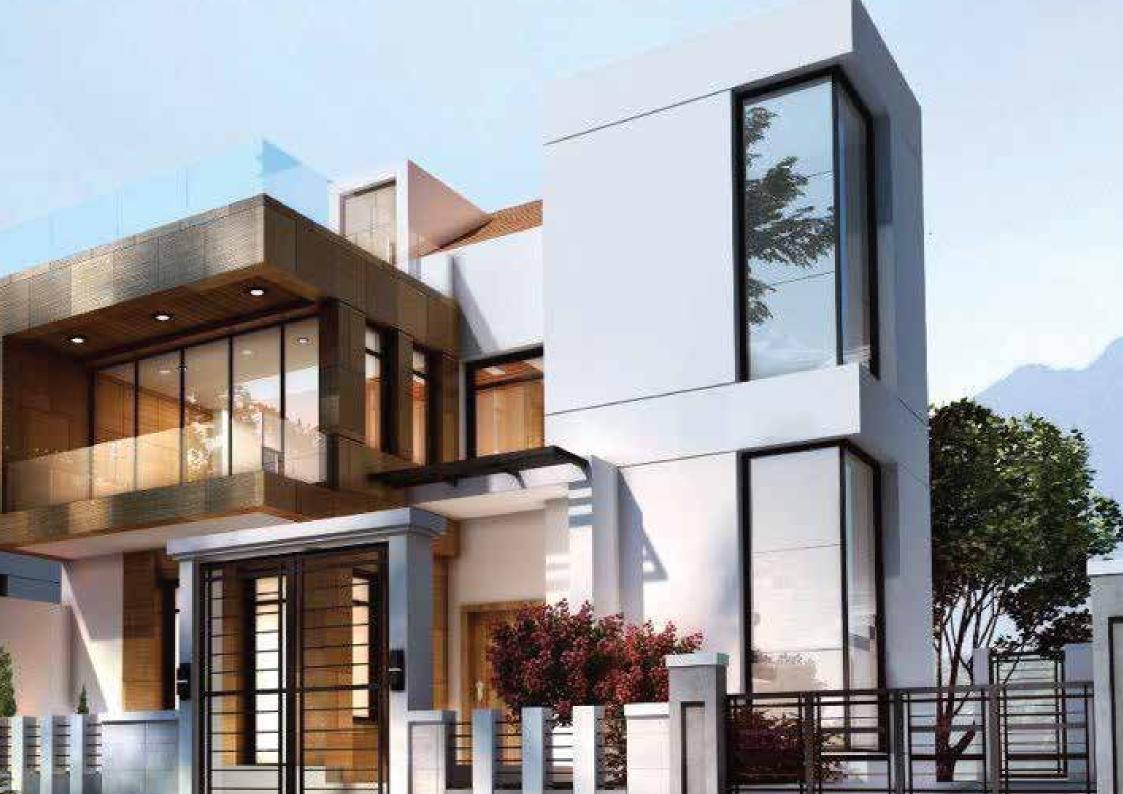

## VILLA VIREO

Named after the Vireo bird, a small but resilient migrant. This villa may be compact, but it offers comfort and charm in equal measure.

## VILLA VIREO (8)

Ground floor 105m2 Salon Dining Kitchen Guest WC Garden 148 m2

First floor 103m2 1 master bedroom 1 bedroom 1 bedroom/ living rooom 1 WC

#### Roof floor 75m2 1 master bedroom 1 terrace