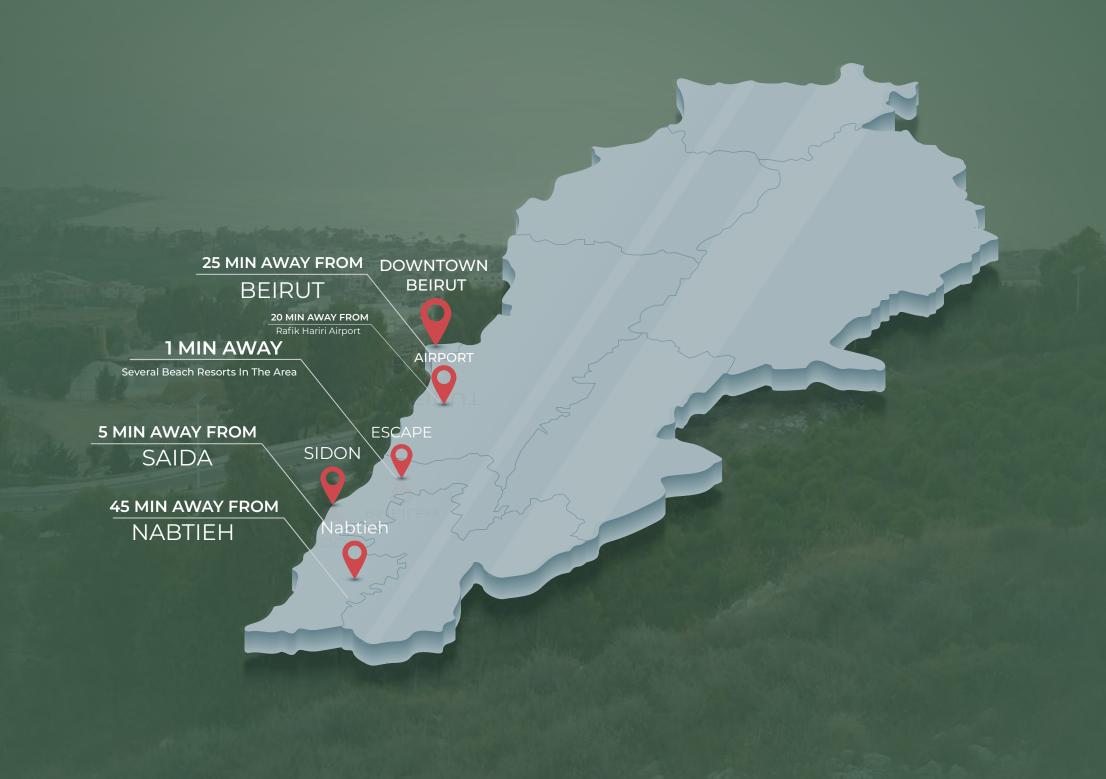

Birds are beautiful, strong yet fragile creatures. They vary among breeds but most share one thing in common which is migration. When birds lack resources they migrate, similar to the Lebanese people's behavior. Since they feel entrapped with chaos, surrounded by sewage; water and electricity shortage, they flee abroad.

Escape gives the Lebanese a chance to experience the lifestyle they have always dreamt of without leaving their nest, right here at the pearl of the Lebanese coast. We no longer have to Escape away from home, rather, escape be comes home.

Escape is a village, based on a utopic vision, where everything we are missing I Lebanon is present behind its fences; from 24/7 electricity, water & security services, to serenity, calmness, an ecofriendly environment





## **HOW TO GO THERE**



## AMENETIES

## **Exclusive Padel court**

1111100

## **Exclusive GYM**

## **Guest Parking Lot**

### Public Garden

N.

## **24/7 FRESH WATER, & ELECTRICITY**

100

# SECURITY 24/7



## VILLA VIREO

Named after the Vireo bird, a small but resilient migrant. This villa may be compact, but it offers comfort and charm in equal measure.



## VILLA VIREO (8)







Ground floor 105m2 Salon Dining Kitchen Guest WC Garden 148 m2



First floor 103m2 1 master bedroom 1 bedroom 1 bedroom/ living rooom 1 WC



#### Roof floor 75m2 1 master bedroom 1 terrace

## **INTERIOR POTENTIAL**







| VILLA NO.             | Land area/m <sup>2</sup> | Garden area/m <sup>2</sup> | Floor        | M <sup>2</sup> |
|-----------------------|--------------------------|------------