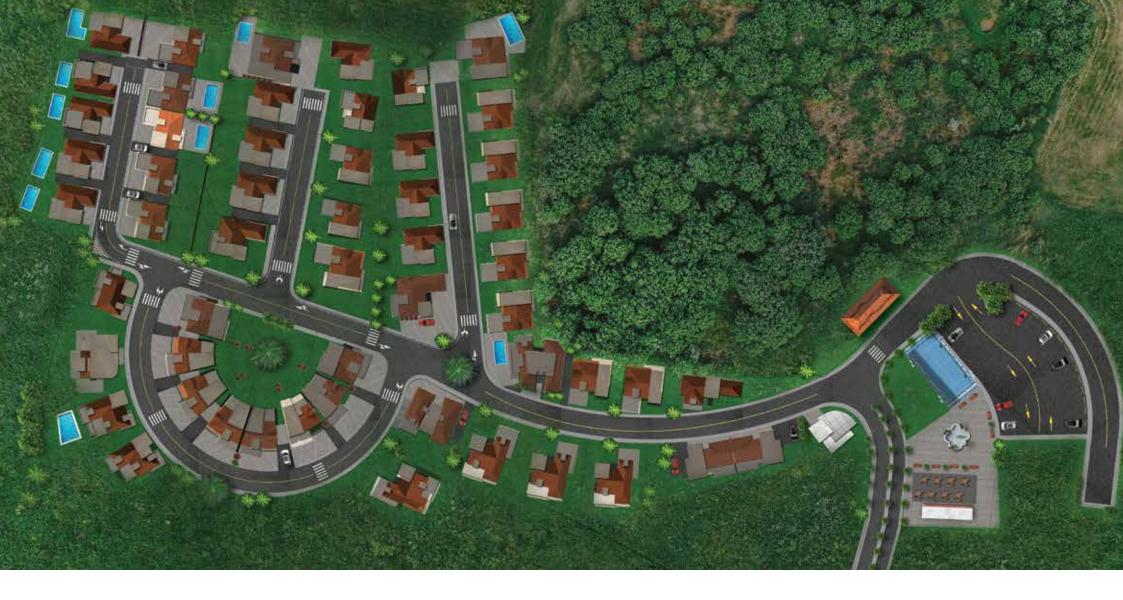

Escape is a village, based on a utopic vision, where everything we are missing I Lebanon is present behind its fences; from 24/7 electricity, water & security services, to serenity, calmness, an ecofriendly environment

#### General feature of the project

- A Resort-Style project
- A toned-to-perfection fitness Gym
- A restaurant and cafe
- Beautifully Landscaped Environment
- Lush Green Manicured Gardens
- Wide paved walkways with trees
- Water Bodies and Green Parks
- Drive-in Parking Spaces
- A 7/24 security guard agency
- A 7/24 Electricity System
- A 7/24 filtered water supply