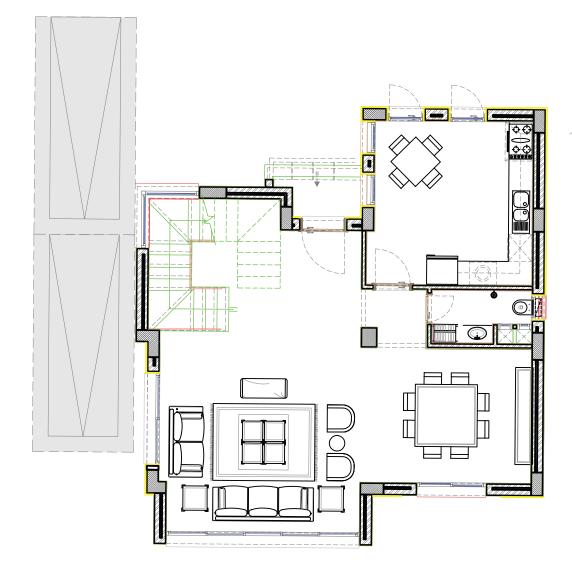

## VILLA VIREO

Named after the Vireo bird, a small but resilient migrant. This villa may be compact, but it offers comfort and charm in equal measure.

## VILLA VIREO (8)

Ground floor 105m2 Salon Dining Kitchen Guest WC Garden 148 m2

First floor 103m2 1 master bedroom 1 bedroom 1 bedroom/ living rooom 1 WC

#### Roof floor 75m2 1 master bedroom 1 terrace

## **INTERIOR POTENTIAL**

| VILLA NO.             | Land area/m <sup>2</sup> | Garden area/m <sup>2</sup> | Floor        | M <sup>2</sup> |
|-----------------------|--------------------------|----------------------------|--------------|----------------|
|                       |                          |                            | Ground Floor | 105            |
|                       |                          |                            | First Floor  | 103            |
| VILLA<br>VIREO<br>(8) |                          |                            | Roof Floor   | 75             |
|                       | 277                      | 172                        | Total        | 283            |