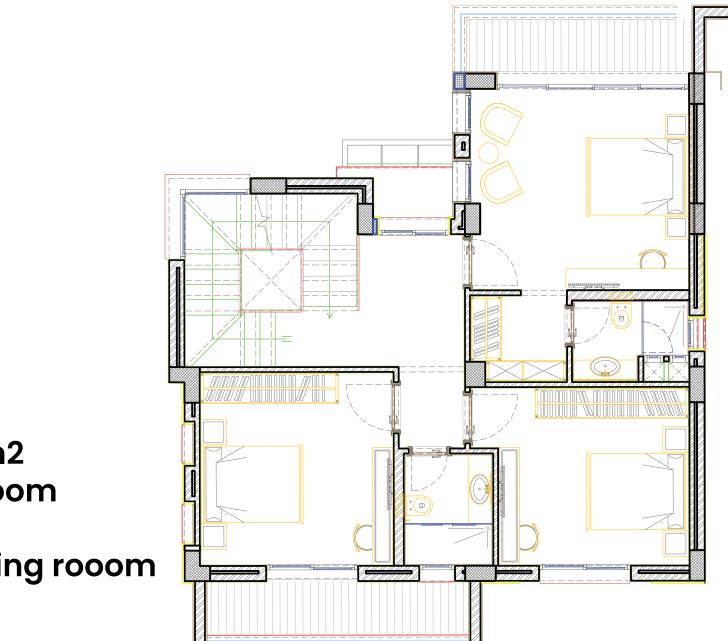

## VILLA VIREO

Named after the Vireo bird, a small but resilient migrant. This villa may be compact, but it offers comfort and charm in equal measure.

## VILLA VIREO (8)

Ground floor 105m2 Salon Dining Kitchen Guest WC Garden 148 m2

First floor 103m2 1 master bedroom 1 bedroom 1 bedroom/ living rooom 1 WC

#### Roof floor 75m2 1 master bedroom 1 terrace

## **INTERIOR POTENTIAL**

| VILLA NO.             | Land area/m <sup>2</sup> | Garden area/m <sup>2</sup> | Floor        | M <sup>2</sup> |
|-----------------------|--------------------------|----------------------------|--------------|----------------|
|                       |                          |                            | Ground Floor | 105            |
|                       |                          |                            | First Floor  | 103            |
| VILLA<br>VIREO<br>(8) |                          |                            | Roof Floor   | 75             |
|                       | 277                      | 172                        | Total        | 283            |