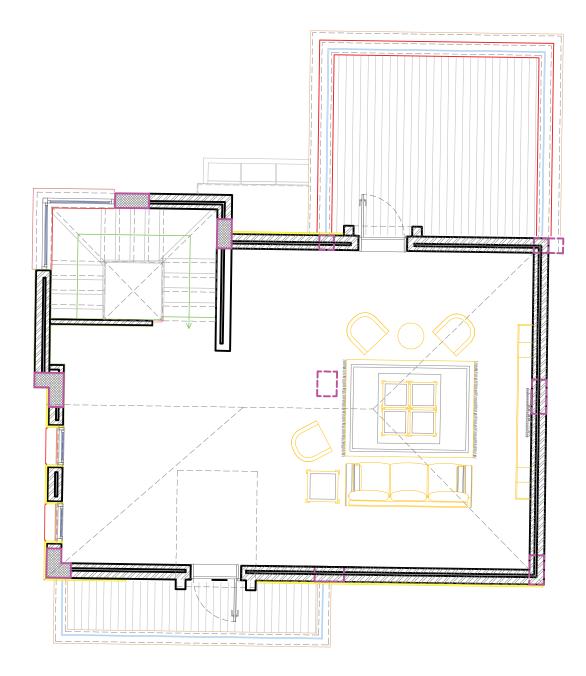

## VILLA VIREO

Named after the Vireo bird, a small but resilient migrant. This villa may be compact, but it offers comfort and charm in equal measure.

## VILLA VIREO (8)

Ground floor 105m2 Salon Dining Kitchen Guest WC Garden 148 m2

First floor 103m2 1 master bedroom 1 bedroom 1 bedroom/ living rooom 1 WC

#### Roof floor 75m2 1 master bedroom 1 terrace

## **INTERIOR POTENTIAL**

| VILLA NO.             | Land area/m <sup>2</sup> | Garden area/m <sup>2</sup> | Floor        | M <sup>2</sup> |
|-----------------------|--------------------------|----------------------------|--------------|----------------|
|                       |                          |                            | Ground Floor | 105            |
|                       |                          |                            | First Floor  | 103            |
| VILLA<br>VIREO<br>(8) |                          |                            | Roof Floor   | 75             |
|                       | 277                      | 172                        | Total        | 283            |