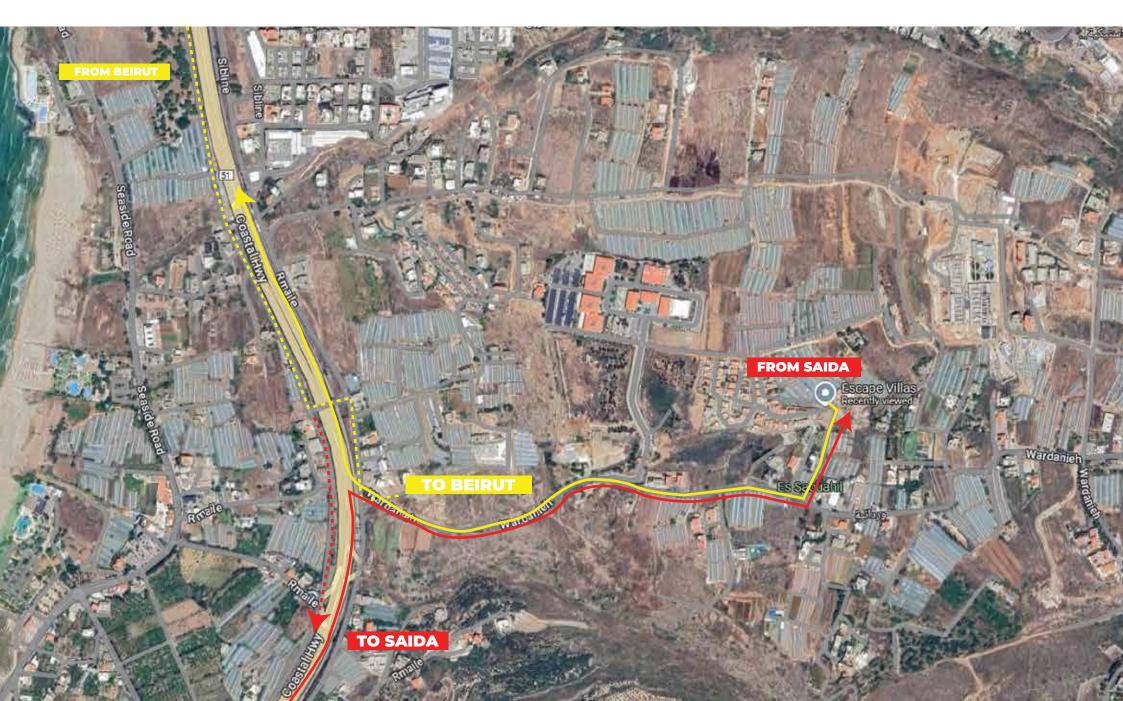

eautiful, strong yet fragile creatures. They vary among breeds but most share one thing in common which is migration. When birds lack resources they migrate, similar to the Lebanese people's behavior. Since they feel entrapped with chaos, surrounded by sewage; water and electricity shortage, they flee abroad.

Escape gives the Lebanese a chance to experience the lifestyle they have always dreamt of without leaving their nest, right here at the pearl of the Lebanese coast. We no longer have to Escape away from home, rather, escape be comes home.

Escape is a village, based on a utopic vision, where everything we are missing I Lebanon is present behind its fences; from 24/7 electricity, water & security services, to serenity, calmness, an ecofriendly environment





## **HOW TO GO THERE**



## AMENETIES

## **Exclusive Padel court**

1111100

## **Exclusive GYM**

## **Guest Parking Lot**

### Public Garden

N.

## **24/7 FRESH WATER, & ELECTRICITY**

100

# SECURITY 24/7



## VILLA VIREO

Named after the Vireo bird, a small but resilient migrant. This villa may be compact, but it offers comfort and charm in equal measure.



## VILLA VIREO (8)







Ground floor 105m2 Salon Dining Kitchen Guest WC Garden 148 m2



First floor 103m2 1 master bedroom 1 bedroom 1 bedroom/ living rooom 1 WC



#### Roof floor 75m2 1 master bedroom 1 terrace

## **INTERIOR POTENTIAL**







| VILLA NO.             | Land area/m <sup>2</sup> | Garden area/m <sup>2</sup> | Floor        | M <sup>2</sup> |
|-----------------------|--------------------------|----------------------------|---------